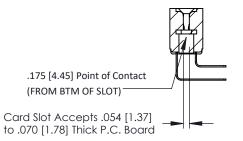

## SECTION A-A

307 ENG MASTER

ACAD REFERENCE NO.

307 / 357 Card Edge Connector Part Number: 307-018-458-108

YOUR CONNECTION TO QUALITY & SERVICE

**EDAC INC** TORONTO, ONTARIO CANADA

THESE DRAWINGS AND SPECIFICATIONS ARE THE PROPERTY OF EDAC INC.,AND SHALL NOT BE REPRODUCED, OR COPIED OR USED AS THE BASIS FOR THE MANUFACTURE OR SALE OF APPARATUS WITHOUT WRITTEN PERMISSION.