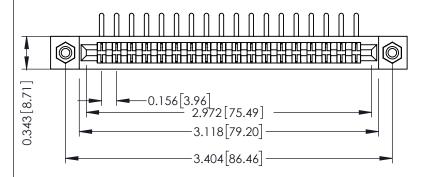

**Mounting Option** #4-40 Unified Threaded Inserts **Contact Detail** 

90 Degree Bend (Code 422 and 440 Contacts) .156 [3.96] Contact Spacing x .200 [5.08] Row Spacing THIS IS A C.A.D. GENERATED DRAWING DO NOT MAKE MANUAL REVISIONS TO MASTER.

## SECTION A-A

307 ENG MASTER

ACAD REFERENCE NO.

307 / 357 Card Edge Connector Part Number: 307-018-458-108

YOUR CONNECTION TO QUALITY & SERVICE

**EDAC INC** TORONTO, ONTARIO CANADA

THESE DRAWINGS AND SPECIFICATIONS ARE THE PROPERTY OF EDAC INC.,AND SHALL NOT BE REPRODUCED, OR COPIED OR USED AS THE BASIS FOR THE MANUFACTURE OR SALE OF APPARATUS WITHOUT WRITTEN PERMISSION.