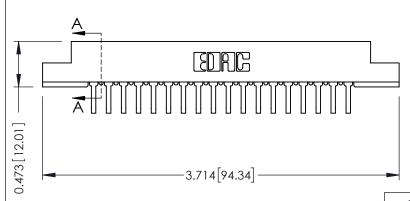

## SECTION A-A

307 ENG MASTER

ACAD REFERENCE NO.

307 / 357 Card Edge Connector Part Number: 307-018-458-108

YOUR CONNECTION TO QUALITY & SERVICE

**EDAC INC** TORONTO, ONTARIO CANADA

THESE DRAWINGS AND SPECIFICATIONS ARE THE PROPERTY OF EDAC INC.,AND SHALL NOT BE REPRODUCED, OR COPIED OR USED AS THE BASIS FOR THE MANUFACTURE OR SALE OF APPARATUS WITHOUT WRITTEN PERMISSION.