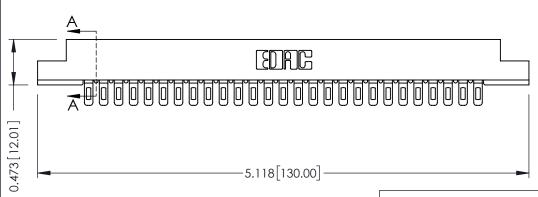

**Mounting Option** #4-40 Unified Threaded Inserts **Contact Detail** 

Wire Hole .089x.014(2.29x0.36) - Tail LG=.213(5.41) .156 [3.96] Contact Spacing x .200 [5.08] Row Spacing

THIS IS A C.A.D. GENERATED DRAWING DO NOT MAKE MANUAL REVISIONS TO MASTER.

ISSUE NUMBER ORIGINAL

0.343 [8.71] **—**0.156[3.96] 4.376[111.15] --4.522[114.86] -4.808[122.12]-

SECTION A-A

.175 [4.45] Point of Contact (FROM BTM OF SLOT) Card Slot Accepts .054 [1.37] to .070 [1.78] Thick P.C. Board

**See Accompanying Pages for:** 

- **Contact Bend Details**
- **Mounting Options**

307 / 357 Card Edge Connector Part Number: 307-027-401-108

**EDAC INC** TORONTO, ONTARIO CANADA

THESE DRAWINGS AND SPECIFICATIONS ARE THE PROPERTY OF EDAC INC.,AND SHALL NOT BE REPRODUCED, OR COPIED OR USED AS THE BASIS FOR THE MANUFACTURE OR SALE OF APPARATUS WITHOUT WRITTEN PERMISSION.