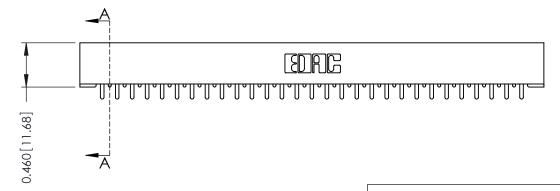

THIS IS A C.A.D. GENERATED DRAWING DO NOT MAKE MANUAL REVISIONS TO MASTER.

ISSUE NUMBER ORIGINAL

**See Accompanying Pages for: Mounting Options** 

306 / 316 / 356 Card Edge Connector Part Number: 316-029-521-101