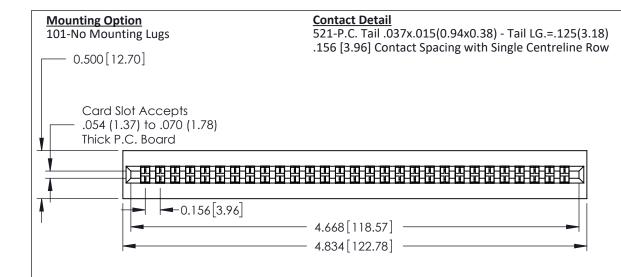

THIS IS A C.A.D. GENERATED DRAWING DO NOT MAKE MANUAL REVISIONS TO MASTER.

ISSUE NUMBER ORIGINAL

**See Accompanying Pages for: Mounting Options** 

306 / 316 / 356 Card Edge Connector Part Number: 316-029-521-101