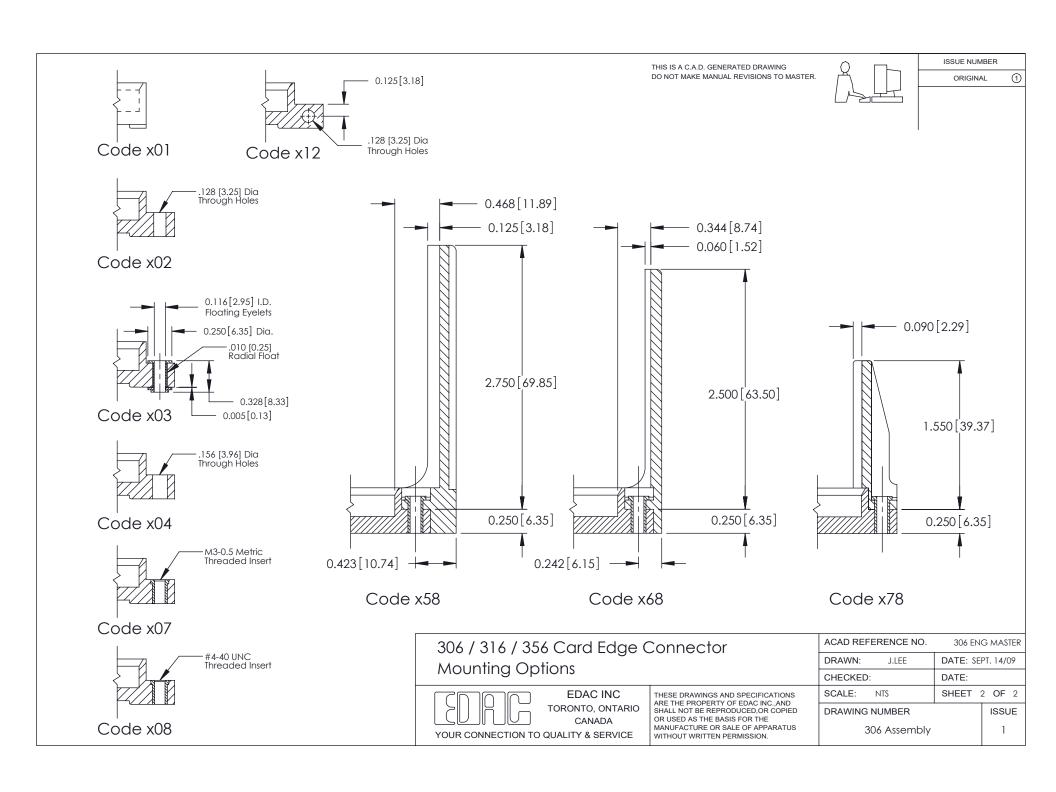

THIS IS A C.A.D. GENERATED DRAWING DO NOT MAKE MANUAL REVISIONS TO MASTER.

ISSUE NUMBER ORIGINAL

**See Accompanying Pages for: Mounting Options** 

306 / 316 / 356 Card Edge Connector Part Number: 316-029-521-101

| ACAD REFERENCE NO. | 306 ENG MASTER    |
|--------------------|-------------------|
| DRAWN: J.LEE       | DATE: SEPT. 14/09 |
| CHECKED:           | DATE:             |
| SCALE: NTS         | SHEET 1 OF 2      |
| DRAWING NUMBER     | ISSUE             |
| 306 Assembly       | 1                 |