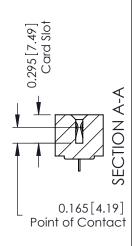

THIS IS A C.A.D. GENERATED DRAWING DO NOT MAKE MANUAL REVISIONS TO MASTER.

ISSUE NUMBER ORIGINAL

**See Accompanying Pages for: Mounting Options** 

306 / 316 / 356 Card Edge Connector Part Number: 316-029-521-101