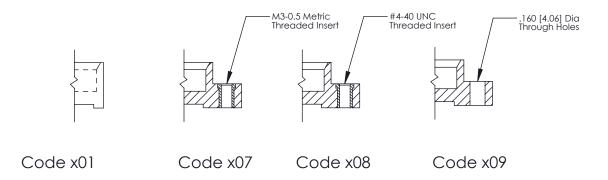

**Mounting Option** 07-M3-0.5 Metric Threaded Inserts **Contact Detail** 

500-Wire Hole .050x.025(1.27x0.64) - Tail LG=.260(6.60) .100 [2.54] Contact Spacing x .300 [7.62] Row Spacing

0.600[15.24]

**See Accompanying Page for: Mounting Options** 

**SECTION A-A** 

THIS IS A C.A.D. GENERATED DRAWING
DO NOT MAKE MANUAL REVISIONS TO MASTER.

SSUE NUMBER

DRIGINAL

1

|                  | 325 Card Edge Connector |                                                                  |          | ACAD REFERENCE NO. 325 ENG MASTER |           |        |  |
|------------------|-------------------------|------------------------------------------------------------------|----------|-----------------------------------|-----------|--------|--|
| Mounting Options |                         | DRAWN:                                                           | J.LEE    | DATE: O                           | CT. 06/09 |        |  |
|                  | Moorning Ophoris        |                                                                  | CHECKED: |                                   | DATE:     |        |  |
|                  | TORONTO, ONTARIO CANADA | OR USED AS THE BASIS FOR THE<br>MANUFACTURE OR SALE OF APPARATUS | SCALE:   | NTS                               | SHEET 2   | 2 OF 2 |  |
|                  |                         |                                                                  | DRAWING  | NUMBER                            |           | ISSUE  |  |
|                  |                         |                                                                  | 3        | 25 Assembly                       |           | 1      |  |