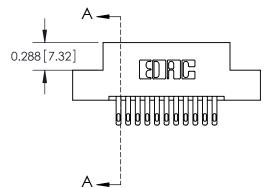

**SECTION A-A** 

THIS IS A C.A.D. GENERATED DRAWING
DO NOT MAKE MANUAL REVISIONS TO MASTER.

SSUE NUMBER

DRIGINAL

1

|                  | 325 Card Edge Connector |                                                                  |          | ACAD REFERENCE NO. 325 ENG MASTER |           |        |  |
|------------------|-------------------------|------------------------------------------------------------------|----------|-----------------------------------|-----------|--------|--|
| Mounting Options |                         | DRAWN:                                                           | J.LEE    | DATE: O                           | CT. 06/09 |        |  |
|                  | Moorning Ophoris        |                                                                  | CHECKED: |                                   | DATE:     |        |  |
|                  | TORONTO, ONTARIO CANADA | OR USED AS THE BASIS FOR THE<br>MANUFACTURE OR SALE OF APPARATUS | SCALE:   | NTS                               | SHEET 2   | 2 OF 2 |  |
|                  |                         |                                                                  | DRAWING  | NUMBER                            |           | ISSUE  |  |
|                  |                         |                                                                  | 3        | 25 Assembly                       |           | 1      |  |