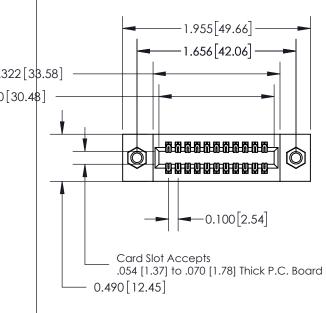

| 325 Card Edge Connector      |
|------------------------------|
| Part Number: 325-022-500-207 |

YOUR CONNECTION TO QUALITY & SERVICE

|         | ACAD REFERENCE NO | . 325 ENG MASTER        |
|---------|-------------------|-------------------------|
|         | DRAWN: J.LEE      | DATE: <b>OCT. 06/09</b> |
|         | CHECKED:          | DATE:                   |
| D<br>ED | SCALE: NTS        | SHEET 1 OF 2            |
|         | DRAWING NUMBER    | ISSUE                   |
| 3       | 325 Assembly      | 1                       |