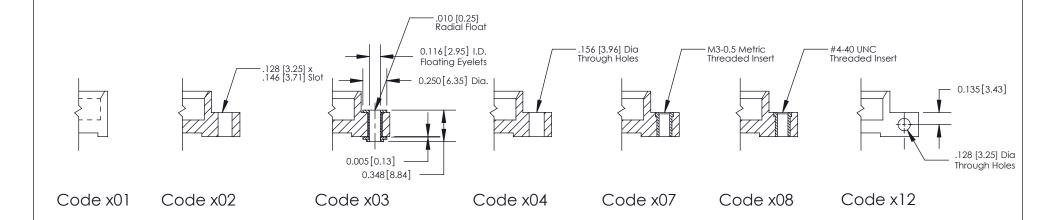

### **Mounting Option**

07-M3-0.5 Metric Threaded Inserts

THIS IS A C.A.D. GENERATED DRAWING
DO NOT MAKE MANUAL REVISIONS TO MASTER

1220F NOWRE

DRIGINAL

1

| 333 Series Card Edge Connector |                                                                                                                                                                                                                                                                                                                                                                                                                                                                                                                                                                                                                                                                                                                                                                                                                                                                                                                                                                                                                                                                                                                                                                                                                                                                                                                                                                                                                                                                                                                                                                                                                                                                                                                                                                                                                                                                                                                                                                                                                                                                                                                                |                                                                                                        | ACAD REFERENCE NO. 333 ENG MASTER |             |           |        |
|--------------------------------|--------------------------------------------------------------------------------------------------------------------------------------------------------------------------------------------------------------------------------------------------------------------------------------------------------------------------------------------------------------------------------------------------------------------------------------------------------------------------------------------------------------------------------------------------------------------------------------------------------------------------------------------------------------------------------------------------------------------------------------------------------------------------------------------------------------------------------------------------------------------------------------------------------------------------------------------------------------------------------------------------------------------------------------------------------------------------------------------------------------------------------------------------------------------------------------------------------------------------------------------------------------------------------------------------------------------------------------------------------------------------------------------------------------------------------------------------------------------------------------------------------------------------------------------------------------------------------------------------------------------------------------------------------------------------------------------------------------------------------------------------------------------------------------------------------------------------------------------------------------------------------------------------------------------------------------------------------------------------------------------------------------------------------------------------------------------------------------------------------------------------------|--------------------------------------------------------------------------------------------------------|-----------------------------------|-------------|-----------|--------|
|                                |                                                                                                                                                                                                                                                                                                                                                                                                                                                                                                                                                                                                                                                                                                                                                                                                                                                                                                                                                                                                                                                                                                                                                                                                                                                                                                                                                                                                                                                                                                                                                                                                                                                                                                                                                                                                                                                                                                                                                                                                                                                                                                                                | DRAWN:                                                                                                 | J.LEE                             | DATE: O     | CT. 14/09 |        |
|                                | Mounting Options                                                                                                                                                                                                                                                                                                                                                                                                                                                                                                                                                                                                                                                                                                                                                                                                                                                                                                                                                                                                                                                                                                                                                                                                                                                                                                                                                                                                                                                                                                                                                                                                                                                                                                                                                                                                                                                                                                                                                                                                                                                                                                               |                                                                                                        | CHECKED                           | ):          | DATE:     |        |
|                                | TO THE BUTTON THE BUTTON OF TH |                                                                                                        | SCALE:                            | NTS         | SHEET ;   | 3 OF 4 |
|                                | TORONTO, ONTARIO                                                                                                                                                                                                                                                                                                                                                                                                                                                                                                                                                                                                                                                                                                                                                                                                                                                                                                                                                                                                                                                                                                                                                                                                                                                                                                                                                                                                                                                                                                                                                                                                                                                                                                                                                                                                                                                                                                                                                                                                                                                                                                               | ARE THE PROPERTY OF EDAC INC.,AND<br>SHALL NOT BE REPRODUCED,OR COPIED<br>OR USED AS THE BASIS FOR THE | DRAWING                           | NUMBER      |           | ISSUE  |
|                                | YOUR CONNECTION TO QUALITY & SERVICE OR USED AS THE BASIS FOR THE MANUFACTURE OR SALE OF APPARATUS WITHOUT WRITTEN PERMISSION.                                                                                                                                                                                                                                                                                                                                                                                                                                                                                                                                                                                                                                                                                                                                                                                                                                                                                                                                                                                                                                                                                                                                                                                                                                                                                                                                                                                                                                                                                                                                                                                                                                                                                                                                                                                                                                                                                                                                                                                                 |                                                                                                        | 3                                 | 33 Assembly |           | 1      |