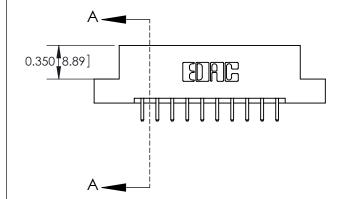

333 Assembly

THIS IS A C.A.D. GENERATED DRAWING DO NOT MAKE MANUAL REVISIONS TO MASTER.

1

| 333 Series Card Edge Conn                                                                                         | ACAD REFERENCE NO. 333 ENG MASTER                                                                                           |                  |         |        |
|-------------------------------------------------------------------------------------------------------------------|-----------------------------------------------------------------------------------------------------------------------------|------------------|---------|--------|
| Contact Bend Detail                                                                                               | DRAWN: J.LEE                                                                                                                | DATE: OCT. 14/09 |         |        |
| Contact bend betail                                                                                               |                                                                                                                             | CHECKED:         | DATE:   |        |
|                                                                                                                   |                                                                                                                             | SCALE: NTS       | SHEET : | 2 OF 4 |
| TORONTO, ONTARIO  ARE THE PROPERTY OF EDAC INCAND SHALL NOT BE REPRODUCED, OR COPIED OR USED AS THE BASIS FOR THE | DRAWING NUMBER                                                                                                              |                  | ISSUE   |        |
|                                                                                                                   | R CONNECTION TO QUALITY & SERVICE OR USED AS THE BASIS FOR THE MANUFACTURE OR SALE OF APPARATUS WITHOUT WRITTEN PERMISSION. |                  |         | 1      |