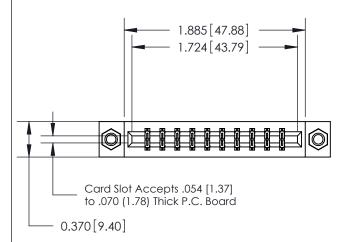

#### **Contact Detail**

520-P.C. Tail .030x.018(0.76x0.46) - Tail LG=.175(4.45) .156 [3.96] Contact Spacing x .200 [5.08] Row Spacing

333 Assembly

THIS IS A C.A.D. GENERATED DRAWING DO NOT MAKE MANUAL REVISIONS TO MASTER.

1

| 333 Series Card Edge Conn                                                                                         | ACAD REFERENCE NO. 333 ENG MASTER                                                                                           |                  |         |        |
|-------------------------------------------------------------------------------------------------------------------|-----------------------------------------------------------------------------------------------------------------------------|------------------|---------|--------|
| Contact Bend Detail                                                                                               | DRAWN: J.LEE                                                                                                                | DATE: OCT. 14/09 |         |        |
| Contact bend betail                                                                                               |                                                                                                                             | CHECKED:         | DATE:   |        |
|                                                                                                                   |                                                                                                                             | SCALE: NTS       | SHEET : | 2 OF 4 |
| TORONTO, ONTARIO  ARE THE PROPERTY OF EDAC INCAND SHALL NOT BE REPRODUCED, OR COPIED OR USED AS THE BASIS FOR THE | DRAWING NUMBER                                                                                                              |                  | ISSUE   |        |
|                                                                                                                   | R CONNECTION TO QUALITY & SERVICE OR USED AS THE BASIS FOR THE MANUFACTURE OR SALE OF APPARATUS WITHOUT WRITTEN PERMISSION. |                  |         | 1      |