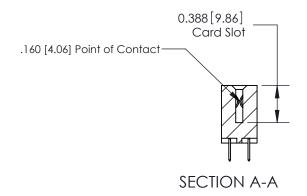

333 Assembly

THIS IS A C.A.D. GENERATED DRAWING DO NOT MAKE MANUAL REVISIONS TO MASTER.

1

| 333 Series Card Edge Conn                                                                                         | ACAD REFERENCE NO. 333 ENG MASTER                                                                                           |                  |         |        |
|-------------------------------------------------------------------------------------------------------------------|-----------------------------------------------------------------------------------------------------------------------------|------------------|---------|--------|
| Contact Bend Detail                                                                                               | DRAWN: J.LEE                                                                                                                | DATE: OCT. 14/09 |         |        |
| Contact bend betail                                                                                               |                                                                                                                             | CHECKED:         | DATE:   |        |
|                                                                                                                   |                                                                                                                             | SCALE: NTS       | SHEET : | 2 OF 4 |
| TORONTO, ONTARIO  ARE THE PROPERTY OF EDAC INCAND SHALL NOT BE REPRODUCED, OR COPIED OR USED AS THE BASIS FOR THE | DRAWING NUMBER                                                                                                              |                  | ISSUE   |        |
|                                                                                                                   | R CONNECTION TO QUALITY & SERVICE OR USED AS THE BASIS FOR THE MANUFACTURE OR SALE OF APPARATUS WITHOUT WRITTEN PERMISSION. |                  |         | 1      |