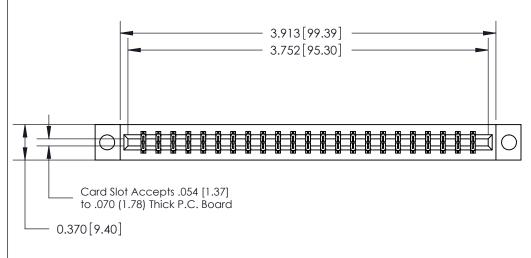

333 Assembly

THIS IS A C.A.D. GENERATED DRAWING DO NOT MAKE MANUAL REVISIONS TO MASTER.

ISSUE NUMBER

ORIGINAL

1

| 333 Series Card Edge Conn            | ACAD REFERENCE NO. 333 ENG MASTER                                                                                                                                                                                                                                                                                                                                                                                                                                                                                                                                                                                                                                                                                                                                                                                                                                                                                                                                                                                                                                                                                                                                                                                                                                                                                                                                                                                                                                                                                                                                                                                                                                                                                                                                                                                                                                                                                                                                                                                                                                                                                              |                  |         |        |
|--------------------------------------|--------------------------------------------------------------------------------------------------------------------------------------------------------------------------------------------------------------------------------------------------------------------------------------------------------------------------------------------------------------------------------------------------------------------------------------------------------------------------------------------------------------------------------------------------------------------------------------------------------------------------------------------------------------------------------------------------------------------------------------------------------------------------------------------------------------------------------------------------------------------------------------------------------------------------------------------------------------------------------------------------------------------------------------------------------------------------------------------------------------------------------------------------------------------------------------------------------------------------------------------------------------------------------------------------------------------------------------------------------------------------------------------------------------------------------------------------------------------------------------------------------------------------------------------------------------------------------------------------------------------------------------------------------------------------------------------------------------------------------------------------------------------------------------------------------------------------------------------------------------------------------------------------------------------------------------------------------------------------------------------------------------------------------------------------------------------------------------------------------------------------------|------------------|---------|--------|
| Contact Bend Detail                  | DRAWN: J.LEE                                                                                                                                                                                                                                                                                                                                                                                                                                                                                                                                                                                                                                                                                                                                                                                                                                                                                                                                                                                                                                                                                                                                                                                                                                                                                                                                                                                                                                                                                                                                                                                                                                                                                                                                                                                                                                                                                                                                                                                                                                                                                                                   | DATE: OCT. 14/09 |         |        |
| Contact bend betail                  |                                                                                                                                                                                                                                                                                                                                                                                                                                                                                                                                                                                                                                                                                                                                                                                                                                                                                                                                                                                                                                                                                                                                                                                                                                                                                                                                                                                                                                                                                                                                                                                                                                                                                                                                                                                                                                                                                                                                                                                                                                                                                                                                | CHECKED:         | DATE:   |        |
|                                      |                                                                                                                                                                                                                                                                                                                                                                                                                                                                                                                                                                                                                                                                                                                                                                                                                                                                                                                                                                                                                                                                                                                                                                                                                                                                                                                                                                                                                                                                                                                                                                                                                                                                                                                                                                                                                                                                                                                                                                                                                                                                                                                                | SCALE: NTS       | SHEET : | 2 OF 4 |
|                                      | TORONTO, ONTARIO SARE THE PROPERTY OF EDAG INC., AND SARE THE PROP | DRAWING NUMBER   |         | ISSUE  |
| YOUR CONNECTION TO QUALITY & SERVICE | MANUFACTURE OR SALE OF APPARATUS                                                                                                                                                                                                                                                                                                                                                                                                                                                                                                                                                                                                                                                                                                                                                                                                                                                                                                                                                                                                                                                                                                                                                                                                                                                                                                                                                                                                                                                                                                                                                                                                                                                                                                                                                                                                                                                                                                                                                                                                                                                                                               |                  |         | 1      |