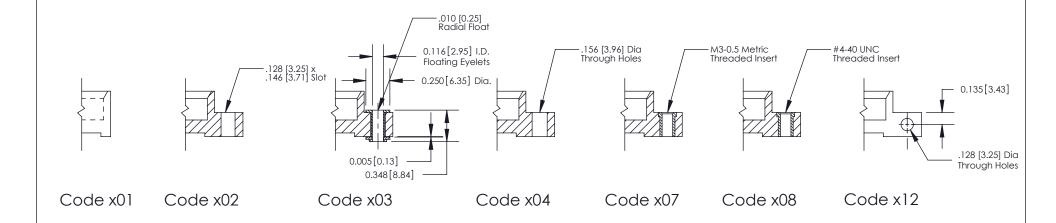

**Mounting Option** 

04-.156 (3.96) Dia. Mounting Holes

THIS IS A C.A.D. GENERATED DRAWING
DO NOT MAKE MANUAL REVISIONS TO MASTER

SOL NUMBER

ORIGINAL

1

| 333 Series Card Edge Connector       |                                                                                                  |         | ACAD REFERENCE NO. 333 ENG MASTER |         |           |  |
|--------------------------------------|--------------------------------------------------------------------------------------------------|---------|-----------------------------------|---------|-----------|--|
| Mounting Options                     |                                                                                                  | DRAWN:  | J.LEE                             | DATE: O | CT. 14/09 |  |
|                                      |                                                                                                  | CHECKED | ):                                | DATE:   |           |  |
| EDAC INC                             | THESE DRAWINGS AND SPECIFICATIONS                                                                | SCALE:  | NTS                               | SHEET : | 3 OF 4    |  |
| TORONTO, ONTARIO                     | ARE THE PROPERTY OF EDAC INC.,AND SHALL NOT BE REPRODUCED,OR COPIED OR USED AS THE BASIS FOR THE | DRAWING | NUMBER                            |         | ISSUE     |  |
| YOUR CONNECTION TO QUALITY & SERVICE | MANUFACTURE OR SALE OF APPARATUS                                                                 | 3       | 33 Assembly                       |         | 1         |  |