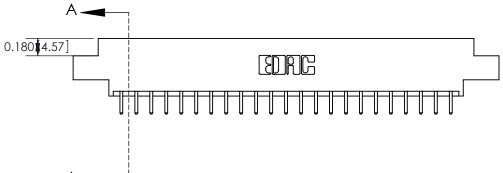

333 Assembly

THIS IS A C.A.D. GENERATED DRAWING DO NOT MAKE MANUAL REVISIONS TO MASTER.

ISSUE NUMBER

ORIGINAL

1

| 333 Series Card Edge Conn            | ACAD REFERENCE NO. 333 ENG MASTER                                                                                                                                                                                                                                                                                                                                                                                                                                                                                                                                                                                                                                                                                                                                                                                                                                                                                                                                                                                                                                                                                                                                                                                                                                                                                                                                                                                                                                                                                                                                                                                                                                                                                                                                                                                                                                                                                                                                                                                                                                                                                              |                  |         |        |
|--------------------------------------|--------------------------------------------------------------------------------------------------------------------------------------------------------------------------------------------------------------------------------------------------------------------------------------------------------------------------------------------------------------------------------------------------------------------------------------------------------------------------------------------------------------------------------------------------------------------------------------------------------------------------------------------------------------------------------------------------------------------------------------------------------------------------------------------------------------------------------------------------------------------------------------------------------------------------------------------------------------------------------------------------------------------------------------------------------------------------------------------------------------------------------------------------------------------------------------------------------------------------------------------------------------------------------------------------------------------------------------------------------------------------------------------------------------------------------------------------------------------------------------------------------------------------------------------------------------------------------------------------------------------------------------------------------------------------------------------------------------------------------------------------------------------------------------------------------------------------------------------------------------------------------------------------------------------------------------------------------------------------------------------------------------------------------------------------------------------------------------------------------------------------------|------------------|---------|--------|
| Contact Bend Detail                  | DRAWN: J.LEE                                                                                                                                                                                                                                                                                                                                                                                                                                                                                                                                                                                                                                                                                                                                                                                                                                                                                                                                                                                                                                                                                                                                                                                                                                                                                                                                                                                                                                                                                                                                                                                                                                                                                                                                                                                                                                                                                                                                                                                                                                                                                                                   | DATE: OCT. 14/09 |         |        |
| Contact bend betail                  |                                                                                                                                                                                                                                                                                                                                                                                                                                                                                                                                                                                                                                                                                                                                                                                                                                                                                                                                                                                                                                                                                                                                                                                                                                                                                                                                                                                                                                                                                                                                                                                                                                                                                                                                                                                                                                                                                                                                                                                                                                                                                                                                | CHECKED:         | DATE:   |        |
|                                      |                                                                                                                                                                                                                                                                                                                                                                                                                                                                                                                                                                                                                                                                                                                                                                                                                                                                                                                                                                                                                                                                                                                                                                                                                                                                                                                                                                                                                                                                                                                                                                                                                                                                                                                                                                                                                                                                                                                                                                                                                                                                                                                                | SCALE: NTS       | SHEET : | 2 OF 4 |
|                                      | TORONTO, ONTARIO SARE THE PROPERTY OF EDAG INC., AND SARE THE PROP | DRAWING NUMBER   |         | ISSUE  |
| YOUR CONNECTION TO QUALITY & SERVICE | MANUFACTURE OR SALE OF APPARATUS                                                                                                                                                                                                                                                                                                                                                                                                                                                                                                                                                                                                                                                                                                                                                                                                                                                                                                                                                                                                                                                                                                                                                                                                                                                                                                                                                                                                                                                                                                                                                                                                                                                                                                                                                                                                                                                                                                                                                                                                                                                                                               |                  |         | 1      |