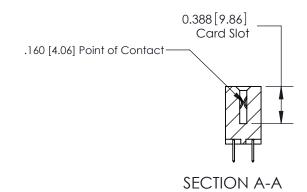

333 Assembly

THIS IS A C.A.D. GENERATED DRAWING DO NOT MAKE MANUAL REVISIONS TO MASTER.

ISSUE NUMBER

ORIGINAL

1

| 333 Series Card Edge Conn            | ACAD REFERENCE NO. 333 ENG MASTER                                                                                                                                                                                                                                                                                                                                                                                                                                                                                                                                                                                                                                                                                                                                                                                                                                                                                                                                                                                                                                                                                                                                                                                                                                                                                                                                                                                                                                                                                                                                                                                                                                                                                                                                                                                                                                                                                                                                                                                                                                                                                              |                  |         |        |
|--------------------------------------|--------------------------------------------------------------------------------------------------------------------------------------------------------------------------------------------------------------------------------------------------------------------------------------------------------------------------------------------------------------------------------------------------------------------------------------------------------------------------------------------------------------------------------------------------------------------------------------------------------------------------------------------------------------------------------------------------------------------------------------------------------------------------------------------------------------------------------------------------------------------------------------------------------------------------------------------------------------------------------------------------------------------------------------------------------------------------------------------------------------------------------------------------------------------------------------------------------------------------------------------------------------------------------------------------------------------------------------------------------------------------------------------------------------------------------------------------------------------------------------------------------------------------------------------------------------------------------------------------------------------------------------------------------------------------------------------------------------------------------------------------------------------------------------------------------------------------------------------------------------------------------------------------------------------------------------------------------------------------------------------------------------------------------------------------------------------------------------------------------------------------------|------------------|---------|--------|
| Contact Bend Detail                  | DRAWN: J.LEE                                                                                                                                                                                                                                                                                                                                                                                                                                                                                                                                                                                                                                                                                                                                                                                                                                                                                                                                                                                                                                                                                                                                                                                                                                                                                                                                                                                                                                                                                                                                                                                                                                                                                                                                                                                                                                                                                                                                                                                                                                                                                                                   | DATE: OCT. 14/09 |         |        |
| Contact bend betail                  |                                                                                                                                                                                                                                                                                                                                                                                                                                                                                                                                                                                                                                                                                                                                                                                                                                                                                                                                                                                                                                                                                                                                                                                                                                                                                                                                                                                                                                                                                                                                                                                                                                                                                                                                                                                                                                                                                                                                                                                                                                                                                                                                | CHECKED:         | DATE:   |        |
|                                      |                                                                                                                                                                                                                                                                                                                                                                                                                                                                                                                                                                                                                                                                                                                                                                                                                                                                                                                                                                                                                                                                                                                                                                                                                                                                                                                                                                                                                                                                                                                                                                                                                                                                                                                                                                                                                                                                                                                                                                                                                                                                                                                                | SCALE: NTS       | SHEET : | 2 OF 4 |
|                                      | TORONTO, ONTARIO SARE THE PROPERTY OF EDAG INC., AND SARE THE PROP | DRAWING NUMBER   |         | ISSUE  |
| YOUR CONNECTION TO QUALITY & SERVICE | MANUFACTURE OR SALE OF APPARATUS                                                                                                                                                                                                                                                                                                                                                                                                                                                                                                                                                                                                                                                                                                                                                                                                                                                                                                                                                                                                                                                                                                                                                                                                                                                                                                                                                                                                                                                                                                                                                                                                                                                                                                                                                                                                                                                                                                                                                                                                                                                                                               |                  |         | 1      |