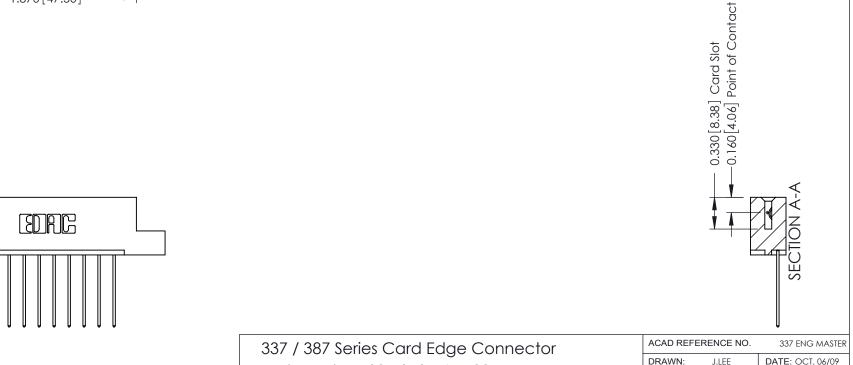

| 337 / 387 Series Card Edge Connector<br>Contact Bend Detail           |                                                                                                                                                                                                  | ACAD REFERENCE NO. 337 E |                  | G MASTER      |
|-----------------------------------------------------------------------|--------------------------------------------------------------------------------------------------------------------------------------------------------------------------------------------------|--------------------------|------------------|---------------|
|                                                                       |                                                                                                                                                                                                  | DRAWN: J.LEE             | DATE: OCT. 06/09 |               |
|                                                                       |                                                                                                                                                                                                  | CHECKED: DATE:           |                  |               |
| EDAC INC TORONTO, ONTARIO CANADA YOUR CONNECTION TO QUALITY & SERVICE | THESE DRAWINGS AND SPECIFICATIONS ARE THE PROPERTY OF EDAC INC.,AND SHALL NOT BE REPRODUCED, OR COPIED OR USED AS THE BASIS FOR THE MANUFACTURE OR SALE OF APPARATUS WITHOUT WRITTEN PERMISSION. | SCALE: NTS               | SHEET            | 2 <b>OF</b> 3 |
|                                                                       |                                                                                                                                                                                                  | DRAWING NUMBER           |                  | ISSUE         |
|                                                                       |                                                                                                                                                                                                  | 337 Assembly             |                  | 1             |