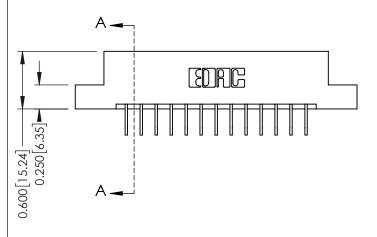

**Mounting Option Contact Detail** 558-90 Degree Bend (Code 541 Contacts) 08-#4-40 Unified Threaded Inserts .156 [3.96] Contact Spacing x .200 [5.08] Row Spacing - 0.370[9.40] Card Slot Accepts .054 [1.37] to .070 [1.78] Thick P.C. Board -0.156[3.96]

> 2.192[55.68] 2.338 [59.39]

THIS IS A C.A.D. GENERATED DRAWING DO NOT MAKE MANUAL REVISIONS TO MASTER.

ISSUE NUMBER

ORIGINAL

1

**See Accompanying Pages for:** 

- **Contact Bend Details**
- **Mounting Options**