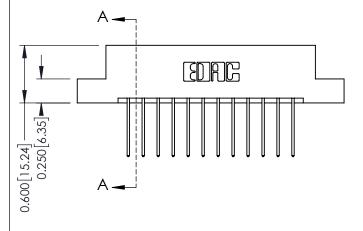

THIS IS A C.A.D. GENERATED DRAWING DO NOT MAKE MANUAL REVISIONS TO MASTER.

ISSUE NUMBER

ORIGINAL

1

**See Accompanying Pages for:** 

- **Contact Bend Details**
- **Mounting Options**

| 337 / 387 Series Card Edge Connector |
|--------------------------------------|
| Part Number: 337-024-540-207         |

| ACAD REFERENCE NO. | 337 ENG MASTER   |  |  |
|--------------------|------------------|--|--|
| DRAWN: J.LEE       | DATE: OCT. 06/09 |  |  |
| CHECKED: DATE:     |                  |  |  |
| SCALE: NTS         | SHEET 1 OF 3     |  |  |
| DRAWING NUMBER     | ISSUE            |  |  |
| 337 Assembly       | 1                |  |  |