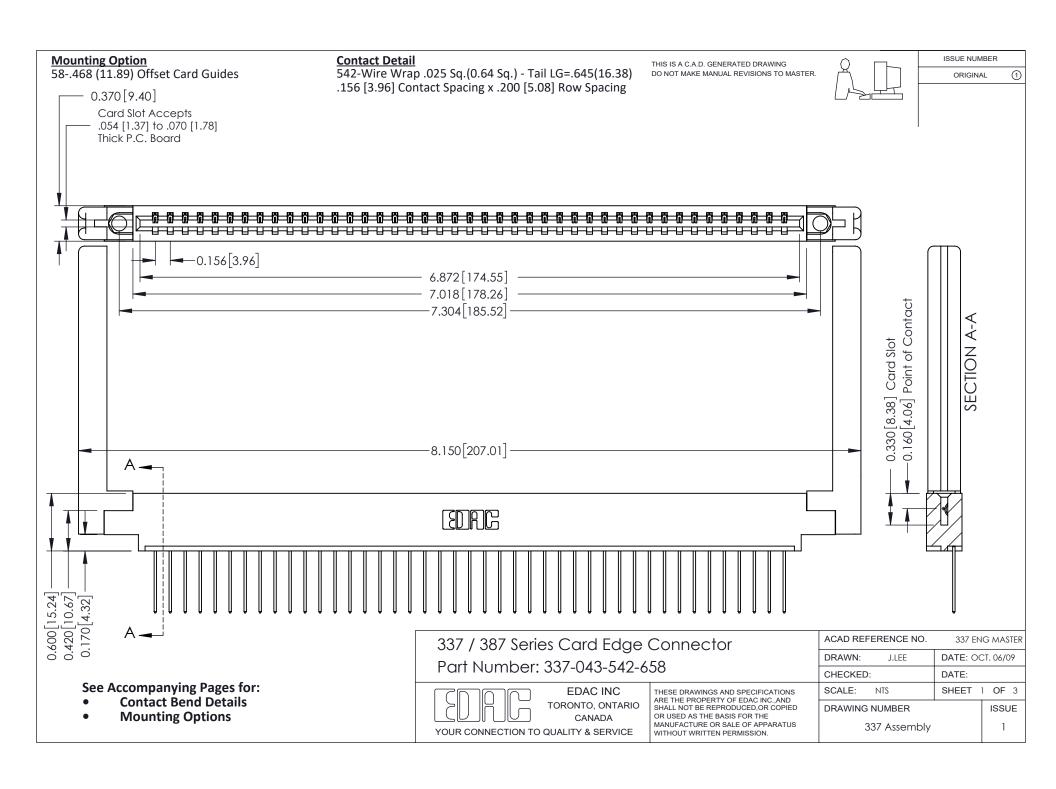

ISSUE NUMBER

ORIGINAL

1



| 337 / 387 Series Card Edge Connector<br>Contact Bend Detail           |                                                                                                                                                                                                  | ACAD REFERENCE NO. 337 E |                  | G MASTER      |
|-----------------------------------------------------------------------|--------------------------------------------------------------------------------------------------------------------------------------------------------------------------------------------------|--------------------------|------------------|---------------|
|                                                                       |