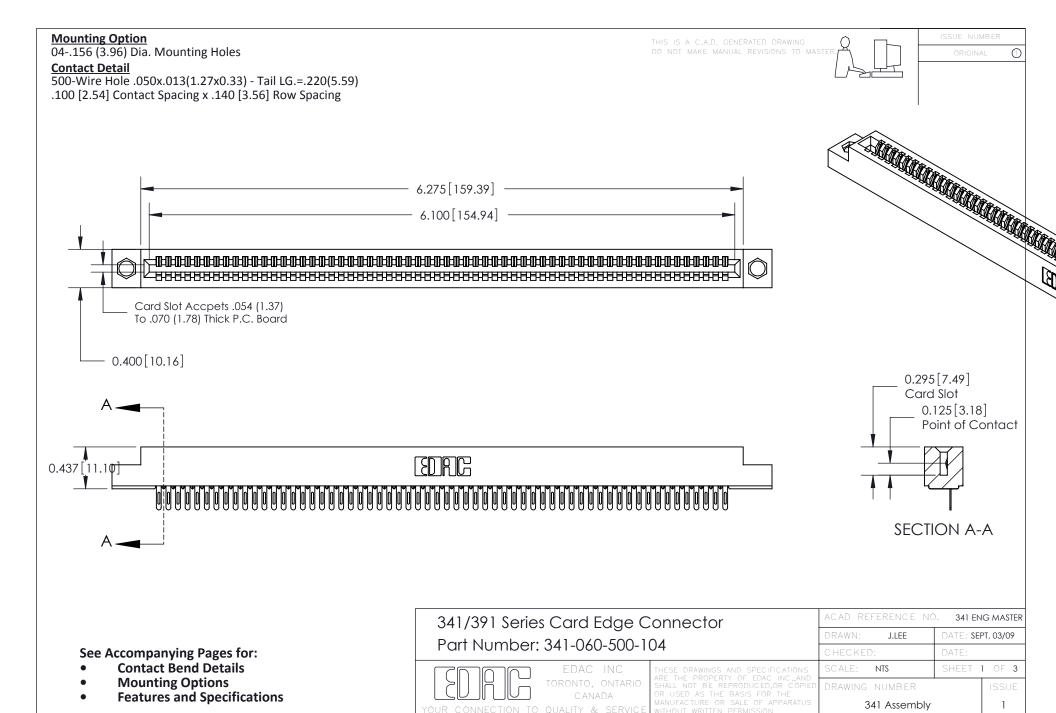

DRIGINAL

1

## **Bend Detail**







## **Mounting Options**



| 341/391 Series Card Edge Connector<br>Bend Detail and Mounting Options |                                                                                                                                                                                                 | ACAD REFERENCE NO. 341 ENG MASTER |                          |        |  |
|------------------------------------------------------------------------|-------------------------------------------------------------------------------------------------------------------------------------------------------------------------------------------------|-----------------------------------|--------------------------|--------|--|
|