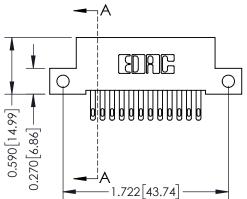

## **Contact Detail**

500-Wire Hole .050x.025(1.27x0.64) - Tail LG=.270(6.86) .100 [2.54] Contact Spacing x .200 [5.08] Row Spacing

THIS IS A C.A.D. GENERATED DRAWING

ISSUE NUMBER

ORIGINAL

| 342 / 392 Card Edge Connector<br>Part Number: 342-012-500-112 |                                                                                                                                                                                                 | ACAD REFERENCE NO. 342 ENG MASTER |             |         |           |  |
|---------------------------------------------------------------|-------------------------------------------------------------------------------------------------------------------------------------------------------------------------------------------------|-----------------------------------|-------------|---------|-----------|--|
|                                                               |                                                                                                                                                                                                 | DRAWN:                            | J.LEE       | DATE: O | CT. 06/09 |  |
|                                                               |                                                                                                                                                                                                 | CHECKED:                          |             | DATE:   |           |  |
| TORONTO, ONTARIO                                              | THESE DRAWINGS AND SPECIFICATIONS ARE THE PROPERTY OF EDAC INC.,AND SHALL NOT BE REPRODUCED,OR COPIED OR USED AS THE BASIS FOR THE MANUFACTURE OR SALE OF APPARATUS WITHOUT WRITTEN PERMISSION. | SCALE:                            | NTS         | SHEET   | 1 OF 3    |  |
|                                                               |                                                                                                                                                                                                 | DRAWING                           | NUMBER      |         | ISSUE     |  |
|                                                               |                                                                                                                                                                                                 | 3                                 | 42 Assembly |         | 1         |  |