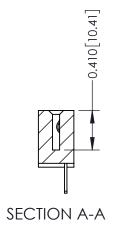

## **Contact Detail**

500-Wire Hole .050x.025(1.27x0.64) - Tail LG=.270(6.86) .100 [2.54] Contact Spacing x .200 [5.08] Row Spacing

THIS IS A C.A.D. GENERATED DRAWING

ISSUE NUMBER

ORIGINAL

| 342 / 392 Card Edge Connector<br>Part Number: 342-012-500-112 |                                                                                                                                                                                                 | ACAD REFERENCE NO. 342 ENG MASTER |             |         |           |  |
|---------------------------------------------------------------|-------------------------------------------------------------------------------------------------------------------------------------------------------------------------------------------------|-----------------------------------|-------------|---------|-----------|--|
|                                                               |                                                                                                                                                                                                 | DRAWN:                            | J.LEE       | DATE: O | CT. 06/09 |  |
|                                                               |                                                                                                                                                                                                 | CHECKED:                          |             | DATE:   |           |  |
| TORONTO, ONTARIO                                              | THESE DRAWINGS AND SPECIFICATIONS ARE THE PROPERTY OF EDAC INC.,AND SHALL NOT BE REPRODUCED,OR COPIED OR USED AS THE BASIS FOR THE MANUFACTURE OR SALE OF APPARATUS WITHOUT WRITTEN PERMISSION. | SCALE:                            | NTS         | SHEET   | 1 OF 3    |  |
|                                                               |                                                                                                                                                                                                 | DRAWING                           | NUMBER      |         | ISSUE     |  |
|                                                               |                                                                                                                                                                                                 | 3                                 | 42 Assembly |         | 1         |  |