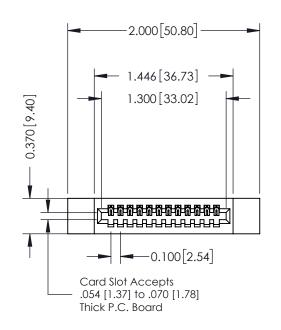

## **Contact Detail**

500-Wire Hole .050x.025(1.27x0.64) - Tail LG=.270(6.86) .100 [2.54] Contact Spacing x .200 [5.08] Row Spacing

THIS IS A C.A.D. GENERATED DRAWING

ISSUE NUMBER

ORIGINAL

| 342 / 392 Card Edge Connector<br>Part Number: 342-012-500-112 |                                                                                                                                                                                                 | ACAD REFERENCE NO. 342 ENG MASTER |             |         |           |  |
|---------------------------------------------------------------|-------------------------------------------------------------------------------------------------------------------------------------------------------------------------------------------------|-----------------------------------|-------------|---------|-----------|--|
|                                                               |                                                                                                                                                                                                 | DRAWN:                            | J.LEE       | DATE: O | CT. 06/09 |  |
|                                                               |                                                                                                                                                                                                 | CHECKED:                          |             | DATE:   |           |  |
| TORONTO, ONTARIO                                              | THESE DRAWINGS AND SPECIFICATIONS ARE THE PROPERTY OF EDAC INC.,AND SHALL NOT BE REPRODUCED,OR COPIED OR USED AS THE BASIS FOR THE MANUFACTURE OR SALE OF APPARATUS WITHOUT WRITTEN PERMISSION. | SCALE:                            | NTS         | SHEET   | 1 OF 3    |  |
|                                                               |                                                                                                                                                                                                 | DRAWING                           | NUMBER      |         | ISSUE     |  |
|                                                               |                                                                                                                                                                                                 | 3                                 | 42 Assembly |         | 1         |  |