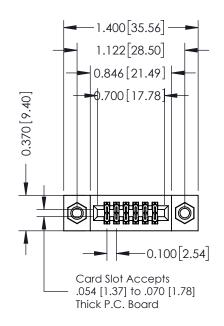

## **Contact Detail**

555-Extender Board Bend (Code 500 Contacts) .100 [2.54] Contact Spacing x .200 [5.08] Row Spacing

| 342 / 392 Card Edge Connector<br>Part Number: 342-012-555-207 |                                                                                                                                                                                                 | ACAD REFERENCE NO. 342 ENG MASTER |             |         |           |  |
|---------------------------------------------------------------|-------------------------------------------------------------------------------------------------------------------------------------------------------------------------------------------------|-----------------------------------|-------------|---------|-----------|--|
|                                                               |                                                                                                                                                                                                 | DRAWN:                            | J.LEE       | DATE: O | CT. 06/09 |  |
|                                                               |                                                                                                                                                                                                 | CHECKED:                          |             | DATE:   |           |  |
| TORONTO, ONTARIO                                              | THESE DRAWINGS AND SPECIFICATIONS ARE THE PROPERTY OF EDAC INC.,AND SHALL NOT BE REPRODUCED,OR COPIED OR USED AS THE BASIS FOR THE MANUFACTURE OR SALE OF APPARATUS WITHOUT WRITTEN PERMISSION. | SCALE:                            | NTS         | SHEET   | 1 OF 3    |  |
|                                                               |                                                                                                                                                                                                 | DRAWING                           | NUMBER      |         | ISSUE     |  |
|                                                               |                                                                                                                                                                                                 | 3                                 | 42 Assembly |         | 1         |  |