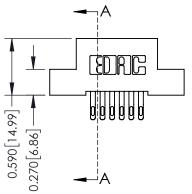

THIS IS A C.A.D. GENERATED DRAWING DO NOT MAKE MANUAL REVISIONS TO MASTER. ISSUE NUMBER

ORIGINAL

1

| 342 / 392 Series Card Edge Connector<br>Contact Bend Detail |                                                                                                                                                                                                | ACAD REFERENCE NO. 342 ENG MASTER |             |                  |        |  |
|-------------------------------------------------------------|------------------------------------------------------------------------------------------------------------------------------------------------------------------------------------------------|-----------------------------------|-------------|------------------|--------|--|
|                                                             |                                                                                                                                                                                                | DRAWN:                            | J.LEE       | DATE: OCT. 06/09 |        |  |
|                                                             |                                                                                                                                                                                                | CHECKED:                          |             | DATE:            |        |  |
| TORONTO, ONTARIO                                            | THESE DRAWINGS AND SPECIFICATIONS ARE THE PROPERTY OF EDAC INCAND SHALL NOT BE REPRODUCED, OR COPIED OR USED AS THE BASIS FOR THE MANUFACTURE OR SALE OF APPARATUS WITHOUT WRITTEN PERMISSION. | SCALE:                            | NTS         | SHEET :          | 2 OF 3 |  |
|                                                             |                                                                                                                                                                                                | DRAWING                           | NUMBER      |                  | ISSUE  |  |
| YOUR CONNECTION TO QUALITY & SERVICE                        |                                                                                                                                                                                                | 3                                 | 42 Assembly |                  | 1      |  |