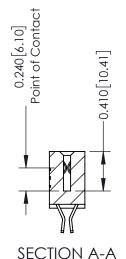

THIS IS A C.A.D. GENERATED DRAWING DO NOT MAKE MANUAL REVISIONS TO MASTER. ISSUE NUMBER

ORIGINAL

1

| 342 / 392 Series Card Edge Connector<br>Contact Bend Detail |                                                                                                                                                                                                | ACAD REFERENCE NO. 342 ENG MASTER |             |                  |        |  |
|-------------------------------------------------------------|------------------------------------------------------------------------------------------------------------------------------------------------------------------------------------------------|-----------------------------------|-------------|------------------|--------|--|
|                                                             |                                                                                                                                                                                                | DRAWN:                            | J.LEE       | DATE: OCT. 06/09 |        |  |
|                                                             |                                                                                                                                                                                                | CHECKED:                          |             | DATE:            |        |  |
| TORONTO, ONTARIO                                            | THESE DRAWINGS AND SPECIFICATIONS ARE THE PROPERTY OF EDAC INCAND SHALL NOT BE REPRODUCED, OR COPIED OR USED AS THE BASIS FOR THE MANUFACTURE OR SALE OF APPARATUS WITHOUT WRITTEN PERMISSION. | SCALE:                            | NTS         | SHEET :          | 2 OF 3 |  |
|                                                             |                                                                                                                                                                                                | DRAWING                           | NUMBER      |                  | ISSUE  |  |
| YOUR CONNECTION TO QUALITY & SERVICE                        |                                                                                                                                                                                                | 3                                 | 42 Assembly |                  | 1      |  |