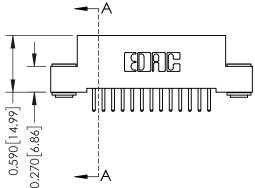

YOUR CONNECTION TO QUALITY & SERVICE

SHEET 1 OF 3 342 Assembly

J.LEE

342 ENG MASTER

DATE: OCT. 06/09

## **See Accompanying Pages for:**

- **Contact Bend Details**
- **Mounting Options**

THIS IS A C.A.D. GENERATED DRAWING DO NOT MAKE MANUAL REVISIONS TO MASTER. ISSUE NUMBER

ORIGINAL

1

| 342 / 392 Series Card Edge Connector<br>Contact Bend Detail |                                                                                                                                                                                                  | ACAD REFERENCE NO. 342 ENG MASTER |             |                  |        |
|-------------------------------------------------------------|--------------------------------------------------------------------------------------------------------------------------------------------------------------------------------------------------|-----------------------------------|-------------|------------------|--------|
|                                                             |                                                                                                                                                                                                  | DRAWN:                            | J.LEE       | DATE: OCT. 06/09 |        |
|                                                             |                                                                                                                                                                                                  | CHECKED:                          |             | DATE:            |        |
| TORONTO, ONTARIO                                            | THESE DRAWINGS AND SPECIFICATIONS ARE THE PROPERTY OF EDAC INC. AND SHALL NOT BE REPRODUCED, OR COPIED OR USED AS THE BASIS FOR THE MANUFACTURE OR SALE OF APPARATUS WITHOUT WRITTEN PERMISSION. | SCALE:                            | NTS         | SHEET :          | 2 OF 3 |
|                                                             |                                                                                                                                                                                                  | DRAWING                           | NUMBER      |                  | ISSUE  |
| YOUR CONNECTION TO QUALITY & SERVICE                        |                                                                                                                                                                                                  | 3                                 | 42 Assembly |                  | 1      |