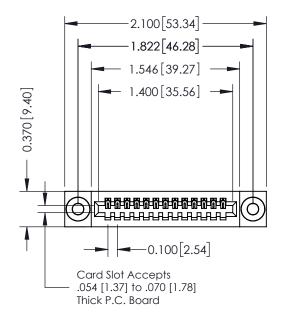

**Mounting Option** 

03-.116 (2.95) I.D. Floating Eyelets

**Contact Detail** 

520-P.C. Tail .030x.018(0.76x0.46) - Tail LG=.185(4.70) .100 [2.54] Contact Spacing x .200 [5.08] Row Spacing

342 / 392 Card Edge Connector Part Number: 342-013-520-103

YOUR CONNECTION TO QUALITY & SERVICE

SHEET 1 OF 3 342 Assembly

J.LEE

342 ENG MASTER

DATE: OCT. 06/09