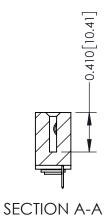

## **See Accompanying Pages for:**

- **Contact Bend Details**
- **Mounting Options**

THIS IS A C.A.D. GENERATED DRAWING DO NOT MAKE MANUAL REVISIONS TO MASTER. ISSUE NUMBER

ORIGINAL

1

| 342 / 392 Series Card Edge Connector<br>Contact Bend Detail |                                                                                                                                                                                                  | ACAD REFERENCE NO. 342 ENG MASTER |             |                  |        |
|-------------------------------------------------------------|--------------------------------------------------------------------------------------------------------------------------------------------------------------------------------------------------|-----------------------------------|-------------|------------------|--------|
|                                                             |                                                                                                                                                                                                  | DRAWN:                            | J.LEE       | DATE: OCT. 06/09 |        |
|                                                             |                                                                                                                                                                                                  | CHECKED:                          |             | DATE:            |        |
| TORONTO, ONTARIO                                            | THESE DRAWINGS AND SPECIFICATIONS ARE THE PROPERTY OF EDAC INC. AND SHALL NOT BE REPRODUCED, OR COPIED OR USED AS THE BASIS FOR THE MANUFACTURE OR SALE OF APPARATUS WITHOUT WRITTEN PERMISSION. | SCALE:                            | NTS         | SHEET :          | 2 OF 3 |
|                                                             |                                                                                                                                                                                                  | DRAWING                           | NUMBER      |                  | ISSUE  |
| YOUR CONNECTION TO QUALITY & SERVICE                        |                                                                                                                                                                                                  | 3                                 | 42 Assembly |                  | 1      |