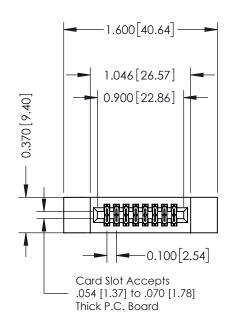

## **Contact Detail**

555-Extender Board Bend (Code 500 Contacts)
.100 [2.54] Contact Spacing x .200 [5.08] Row Spacing

THIS IS A C.A.D. GENERATED DRAWING

ISSUE NUMBER

ORIGINAL

| 342 / 392 Card Edge Connector<br>Part Number: 342-016-555-212 |                                                                                                                                                                                                 | ACAD REFERENCE NO. 342 ENG MASTER |         |           |  |
|---------------------------------------------------------------|-------------------------------------------------------------------------------------------------------------------------------------------------------------------------------------------------|-----------------------------------|---------|-----------|--|
|                                                               |                                                                                                                                                                                                 | DRAWN: J.LEE                      | DATE: O | CT. 06/09 |  |
|                                                               |                                                                                                                                                                                                 | CHECKED:                          | DATE:   |           |  |
| TORONTO, ONTARIO                                              | THESE DRAWINGS AND SPECIFICATIONS ARE THE PROPERTY OF EDAC INC.,AND SHALL NOT BE REPRODUCED,OR COPIED OR USED AS THE BASIS FOR THE MANUFACTURE OR SALE OF APPARATUS WITHOUT WRITTEN PERMISSION. | SCALE: NTS                        | SHEET   | 1 OF 3    |  |
|                                                               |                                                                                                                                                                                                 | DRAWING NUMBER                    |         | ISSUE     |  |
|                                                               |                                                                                                                                                                                                 | 342 Assembly                      |         | 1         |  |