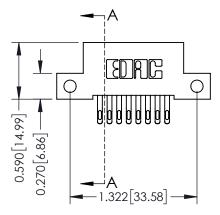

## **Mounting Option**

12-.128 (3.25) Dia. Side Mounting Holes





## **See Accompanying Pages for:**

- Contact Bend Details
- Mounting Options

## **Contact Detail**

555-Extender Board Bend (Code 500 Contacts)
.100 [2.54] Contact Spacing x .200 [5.08] Row Spacing

THIS IS A C.A.D. GENERATED DRAWING



ISSUE NUMBER

ORIGINAL



| 342 / 392 Card Edge Connector<br>Part Number: 342-016-555-212 |                                                                                                                                                                                                 | ACAD REFERENCE NO. 342 ENG MASTER |         |           |  |
|---------------------------------------------------------------|---------------------------------------------------------------------------------------------------------------------------------------------------