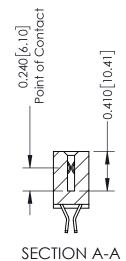

THIS IS A C.A.D. GENERATED DRAWING DO NOT MAKE MANUAL REVISIONS TO MASTER. ISSUE NUMBER

ORIGINAL

1

| 342 / 392 Series Card Edge Connector<br>Contact Bend Detail |                                                                                                                                                                                               | ACAD REFERENCE NO. 342 ENG MASTER |             |                  |        |  |
|-------------------------------------------------------------|-----------------------------------------------------------------------------------------------------------------------------------------------------------------------------------------------|-----------------------------------|-------------|------------------|--------|--|
|                                                             |                                                                                                                                                                                               | DRAWN:                            | J.LEE       | DATE: OCT. 06/09 |        |  |
|                                                             |                                                                                                                                                                                               | CHECKED:                          |             | DATE:            |        |  |
| TORONTO, ONTARIO                                            | THESE DRAWINGS AND SPECIFICATIONS ARE THE PROPERTY OF EDAC INCAND SHALL NOT BE REPRODUCED,OR COPIED OR USED AS THE BASIS FOR THE MANUFACTURE OR SALE OF APPARATUS WITHOUT WRITTEN PERMISSION. | SCALE:                            | NTS         | SHEET :          | 2 OF 3 |  |
|                                                             |                                                                                                                                                                                               | DRAWING                           | NUMBER      |                  | ISSUE  |  |
| YOUR CONNECTION TO QUALITY & SERVICE                        |                                                                                                                                                                                               | 3                                 | 42 Assembly |                  | 1      |  |