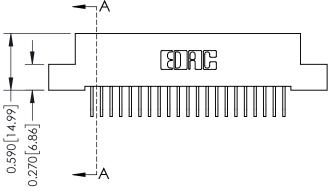

## **Mounting Option**

08-#4-40 Unified Threaded Inserts

## **Contact Detail**

558-90 Degree Bend (Code 541 Contacts) .100 [2.54] Contact Spacing x .200 [5.08] Row Spacing





## 0.410[10.41] **SECTION A-A**

## **See Accompanying Pages for:**

- **Contact Bend Details**
- **Mounting Options**

342 / 392 Card Edge Connector Part Number: 342-021-558-108

YOUR CONNECTION TO QUALITY & SERVICE

342 ENG MASTER J.LEE DATE: OCT. 06/09 SHEET 1 OF 3

342 Assembly

THIS IS A C.A.D. GENERATED DRAWING DO NOT MAKE MANUAL REVISIONS TO MASTER. ISSUE NUMBER

ORIGINAL

1



| 342 / 392 Series Card Edge Connector<br>Contact Bend Detail |                                                                                                                                                                                                  | ACAD REFERENCE NO. 342 ENG MASTER |             |                  |        |
|-------------------------------------------------------------|----------