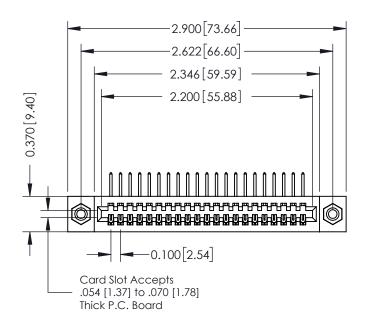

## **See Accompanying Pages for:**

- **Contact Bend Details**
- **Mounting Options**

342 / 392 Card Edge Connector Part Number: 342-021-558-108

YOUR CONNECTION TO QUALITY & SERVICE

342 ENG MASTER J.LEE DATE: OCT. 06/09 SHEET 1 OF 3