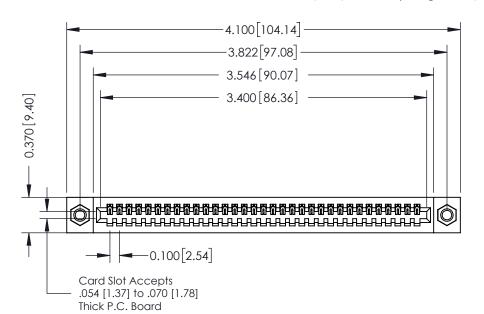

## **See Accompanying Pages for:**

- **Contact Bend Details**
- **Mounting Options**

342 / 392 Card Edge Connector Part Number: 342-033-520-107

YOUR CONNECTION TO QUALITY & SERVICE

CANADA

342 ENG MASTER J.LEE DATE: OCT. 06/09 SHEET 1 OF 3

342 Assembly

THIS IS A C.A.D. GENERATED DRAWING DO NOT MAKE MANUAL REVISIONS TO MASTER. ISSUE NUMBER

ORIGINAL

1

| 342 / 392 Series Card Edge Connector<br>Contact Bend Detail |                                                                                                                                                                                                  | ACAD REFERENCE NO. 342 ENG MASTER |             |                  |        |
|-------------------------------------------------------------|--------------------------------------------------------------------------------------------------------------------------------------------------------------------------------------------------|-----------------------------------|-------------|------------------|--------|
|                                                             |                                                                                                                                                                                                  | DRAWN:                            | J.LEE       | DATE: OCT. 06/09 |        |
|                                                             |                                                                                                                                                                                                  | CHECKED:                          |             | DATE:            |        |
| TORONTO, ONTARIO                                            | THESE DRAWINGS AND SPECIFICATIONS ARE THE PROPERTY OF EDAC INC. AND SHALL NOT BE REPRODUCED, OR COPIED OR USED AS THE BASIS FOR THE MANUFACTURE OR SALE OF APPARATUS WITHOUT WRITTEN PERMISSION. | SCALE:                            | NTS         | SHEET :          | 2 OF 3 |
|                                                             |                                                                                                                                                                                                  | DRAWING                           | NUMBER      |                  | ISSUE  |
| YOUR CONNECTION TO QUALITY & SERVICE                        |                                                                                                                                                                                                  | 3                                 | 42 Assembly |                  | 1      |