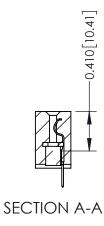

342 Assembly

THIS IS A C.A.D. GENERATED DRAWING DO NOT MAKE MANUAL REVISIONS TO MASTER. ISSUE NUMBER

ORIGINAL

1

| 342 / 392 Series Card Edge Connector<br>Contact Bend Detail |                                                                                                                                                                                                  | ACAD REFERENCE NO. 342 ENG MASTER |             |                  |        |
|-------------------------------------------------------------|--------------------------------------------------------------------------------------------------------------------------------------------------------------------------------------------------|-----------------------------------|-------------|------------------|--------|
|                                                             |                                                                                                                                                                                                  | DRAWN:                            | J.LEE       | DATE: OCT. 06/09 |        |
|                                                             |                                                                                                                                                                                                  | CHECKED:                          |             | DATE:            |        |
| TORONTO, ONTARIO                                            | THESE DRAWINGS AND SPECIFICATIONS ARE THE PROPERTY OF EDAC INC. AND SHALL NOT BE REPRODUCED, OR COPIED OR USED AS THE BASIS FOR THE MANUFACTURE OR SALE OF APPARATUS WITHOUT WRITTEN PERMISSION. | SCALE:                            | NTS         | SHEET :          | 2 OF 3 |
|                                                             |                                                                                                                                                                                                  | DRAWING                           | NUMBER      |                  | ISSUE  |
| YOUR CONNECTION TO QUALITY & SERVICE                        |                                                                                                                                                                                                  | 3                                 | 42 Assembly |                  | 1      |