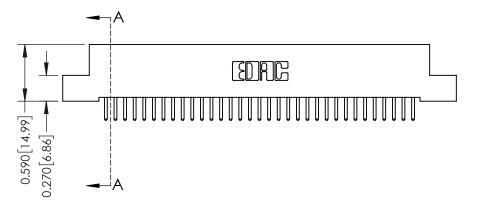

342 Assembly

THIS IS A C.A.D. GENERATED DRAWING DO NOT MAKE MANUAL REVISIONS TO MASTER. ISSUE NUMBER

ORIGINAL

1

| 342 / 392 Series Card Edge Connector<br>Contact Bend Detail |                                                                                                                                                                                                  | ACAD REFERENCE NO. 342 ENG MASTER |             |                  |        |
|-------------------------------------------------------------|--------------------------------------------------------------------------------------------------------------------------------------------------------------------------------------------------|-----------------------------------|-------------|------------------|--------|
|                                                             |                                                                                                                                                                                                  | DRAWN:                            | J.LEE       | DATE: OCT. 06/09 |        |
|                                                             |                                                                                                                                                                                                  | CHECKED:                          |             | DATE:            |        |
| TORONTO, ONTARIO                                            | THESE DRAWINGS AND SPECIFICATIONS ARE THE PROPERTY OF EDAC INC. AND SHALL NOT BE REPRODUCED, OR COPIED OR USED AS THE BASIS FOR THE MANUFACTURE OR SALE OF APPARATUS WITHOUT WRITTEN PERMISSION. | SCALE:                            | NTS         | SHEET :          | 2 OF 3 |
|                                                             |                                                                                                                                                                                                  | DRAWING                           | NUMBER      |                  | ISSUE  |
| YOUR CONNECTION TO QUALITY & SERVICE                        |                                                                                                                                                                                                  | 3                                 | 42 Assembly |                  | 1      |