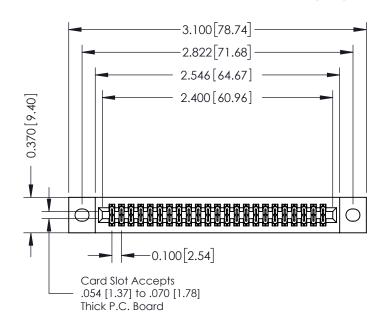

## **See Accompanying Pages for:**

- **Contact Bend Details**
- **Mounting Options**

342 / 392 Card Edge Connector Part Number: 342-046-556-202

YOUR CONNECTION TO QUALITY & SERVICE

342 ENG MASTER J.LEE DATE: OCT. 06/09 SHEET 1 OF 3