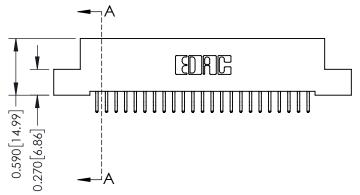

## **See Accompanying Pages for:**

- **Contact Bend Details**
- **Mounting Options**

342 / 392 Card Edge Connector Part Number: 342-046-556-202

YOUR CONNECTION TO QUALITY & SERVICE

342 ENG MASTER J.LEE DATE: OCT. 06/09 SHEET 1 OF 3