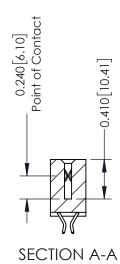

**Mounting Option** 

02-.128 (3.25) Wide Mounting Slots

**Contact Detail** 

556-Extender Board Bend (Code 520 Contacts) .100 [2.54] Contact Spacing x .200 [5.08] Row Spacing