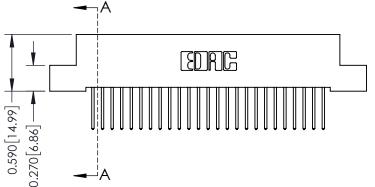

342 Assembly

THIS IS A C.A.D. GENERATED DRAWING DO NOT MAKE MANUAL REVISIONS TO MASTER. ISSUE NUMBER

ORIGINAL

1

| 342 / 392 Series Card Edge Connector<br>Contact Bend Detail |                                                                                                                                                                                                  | ACAD REFERENCE NO. 342 ENG MASTER |             |                  |        |
|-------------------------------------------------------------|--------------------------------------------------------------------------------------------------------------------------------------------------------------------------------------------------|-----------------------------------|-------------|------------------|--------|
|                                                             |                                                                                                                                                                                                  | DRAWN:                            | J.LEE       | DATE: OCT. 06/09 |        |
|                                                             |                                                                                                                                                                                                  | CHECKED:                          |             | DATE:            |        |
| TORONTO, ONTARIO                                            | THESE DRAWINGS AND SPECIFICATIONS ARE THE PROPERTY OF EDAC INC. AND SHALL NOT BE REPRODUCED, OR COPIED OR USED AS THE BASIS FOR THE MANUFACTURE OR SALE OF APPARATUS WITHOUT WRITTEN PERMISSION. | SCALE:                            | NTS         | SHEET :          | 2 OF 3 |
|                                                             |                                                                                                                                                                                                  | DRAWING                           | NUMBER      |                  | ISSUE  |
| YOUR CONNECTION TO QUALITY & SERVICE                        |                                                                                                                                                                                                  | 3                                 | 42 Assembly |                  | 1      |