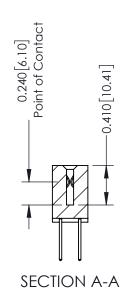

**Mounting Option** 

04-.156 (3.96) Dia. Mounting Holes

**Contact Detail** 

523-P.C. Tail .025 Sq.(0.64 Sq.) - Tail LG=.400(10.16) .100 [2.54] Contact Spacing x .200 [5.08] Row Spacing