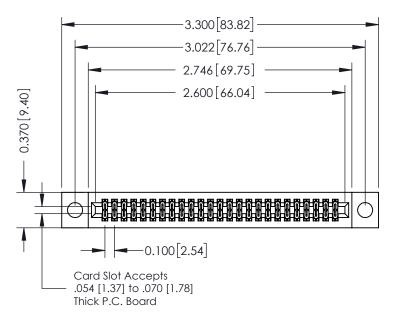

## **See Accompanying Pages for:**

- **Contact Bend Details**
- **Mounting Options**

342 / 392 Card Edge Connector Part Number: 342-050-523-204

YOUR CONNECTION TO QUALITY & SERVICE

342 ENG MASTER DATE: OCT. 06/09 J.LEE SHEET 1 OF 3

342 Assembly

THIS IS A C.A.D. GENERATED DRAWING DO NOT MAKE MANUAL REVISIONS TO MASTER. ISSUE NUMBER

ORIGINAL

1

| 342 / 392 Series Card Edge Connector<br>Contact Bend Detail |                                                                                                                                                                                                  | ACAD REFERENCE NO. 342 ENG MASTER |             |                  |        |
|-------------------------------------------------------------|--------------------------------------------------------------------------------------------------------------------------------------------------------------------------------------------------|-----------------------------------|-------------|------------------|--------|
|                                                             |                                                                                                                                                                                                  | DRAWN:                            | J.LEE       | DATE: OCT. 06/09 |        |
|                                                             |                                                                                                                                                                                                  | CHECKED:                          |             | DATE:            |        |
| TORONTO, ONTARIO                                            | THESE DRAWINGS AND SPECIFICATIONS ARE THE PROPERTY OF EDAC INC. AND SHALL NOT BE REPRODUCED, OR COPIED OR USED AS THE BASIS FOR THE MANUFACTURE OR SALE OF APPARATUS WITHOUT WRITTEN PERMISSION. | SCALE:                            | NTS         | SHEET :          | 2 OF 3 |
|                                                             |                                                                                                                                                                                                  | DRAWING                           | NUMBER      |                  | ISSUE  |
| YOUR CONNECTION TO QUALITY & SERVICE                        |                                                                                                                                                                                                  | 3                                 | 42 Assembly |                  | 1      |