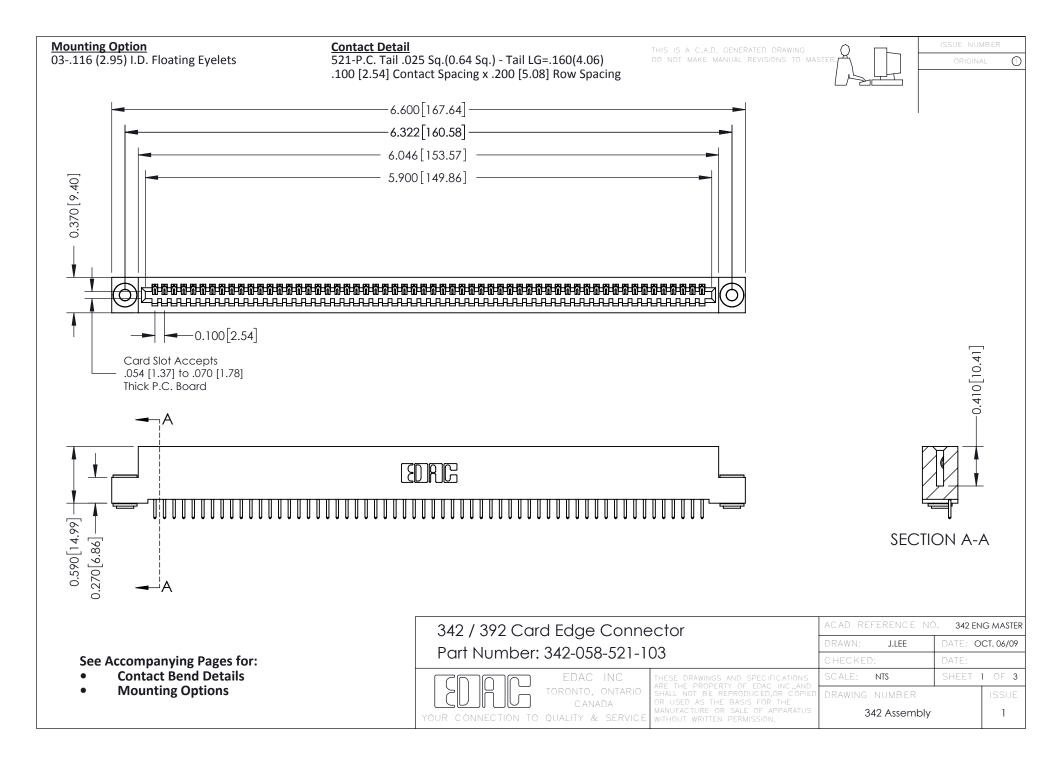

THIS IS A C.A.D. GENERATED DRAWING DO NOT MAKE MANUAL REVISIONS TO MASTER. ISSUE NUMBER

ORIGINAL

1



| 342 / 392 Series Card Edge Connector<br>Contact Bend Detail |                                                                                                                                                                                                  | ACAD REFERENCE NO. 342 ENG MASTER |             |                  |        |
|-------------------------------------------------------------|--------------------------------------------------------------------------------------------------------------------------------------------------------------------------------------------------|-----------------------------------|-------------|------------------|--------|
|