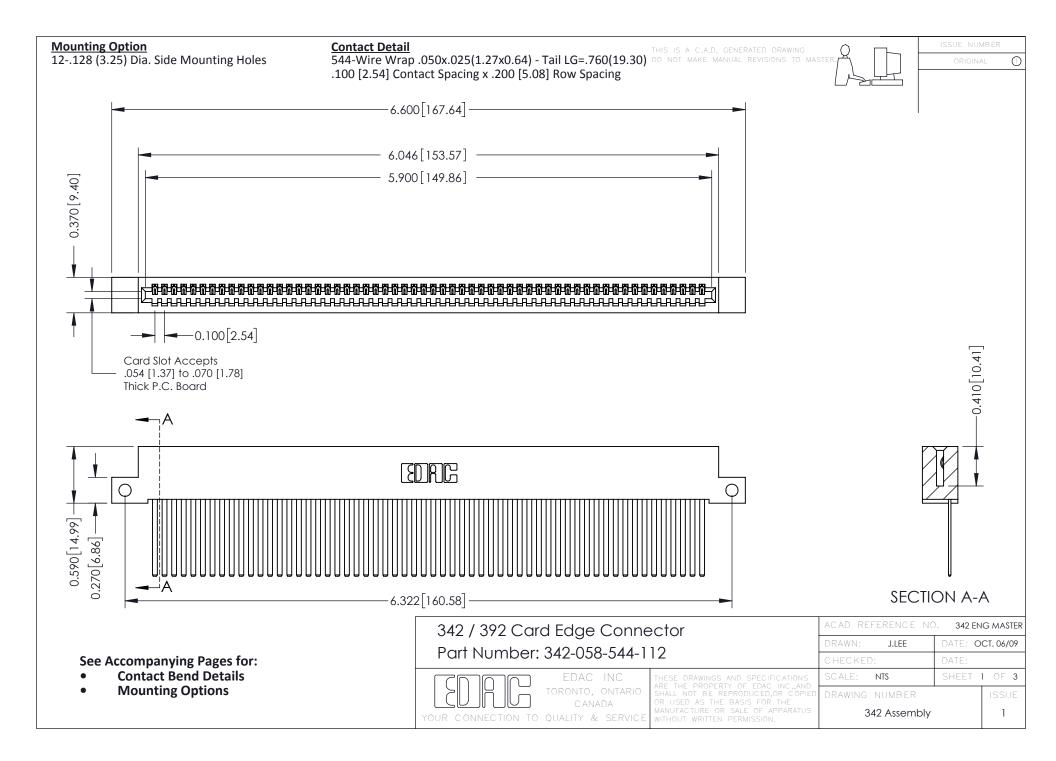

THIS IS A C.A.D. GENERATED DRAWING DO NOT MAKE MANUAL REVISIONS TO MASTER. ISSUE NUMBER

ORIGINAL

1

| 342 / 392 Series Card Edge Connector<br>Contact Bend Detail |                                                                                                                                                                                                  | ACAD REFERENCE NO. 342 ENG MASTER |             |                  |        |
|-------------------------------------------------------------|--------------------------------------------------------------------------------------------------------------------------------------------------------------------------------------------------|-----------------------------------|-------------|------------------|--------|
|                                                             |                                                                                                                                                                                                  | DRAWN:                            | J.LEE       | DATE: OCT. 06/09 |        |
|                                                             |                                                                                                                                                                                                  | CHECKED:                          |             | DATE:            |        |
| TORONTO, ONTARIO                                            | THESE DRAWINGS AND SPECIFICATIONS ARE THE PROPERTY OF EDAC INC. AND SHALL NOT BE REPRODUCED, OR COPIED OR USED AS THE BASIS FOR THE MANUFACTURE OR SALE OF APPARATUS WITHOUT WRITTEN PERMISSION. | SCALE:                            | NTS         | SHEET :          | 2 OF 3 |
|                                                             |                                                                                                                                                                                                  | DRAWING                           | NUMBER      |                  | ISSUE  |
| YOUR CONNECTION TO QUALITY & SERVICE                        |                                                                                                                                                                                                  | 3                                 | 42 Assembly |                  | 1      |