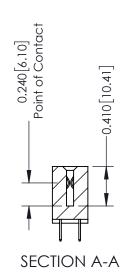

**Mounting Option** 01-No Mounting Lugs **Contact Detail** 

524-P.C. Tail .018 Sq.(0.46 Sq.) - Tail LG=.185(4.70) .100 [2.54] Contact Spacing x .200 [5.08] Row Spacing