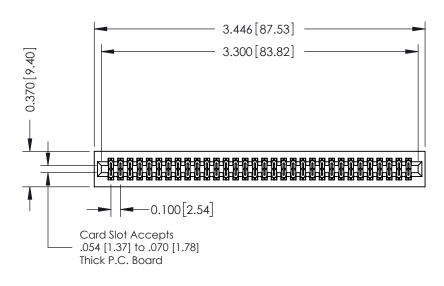

## **See Accompanying Pages for:**

- **Contact Bend Details**
- **Mounting Options**

| 342 / 392 Card Edge Connector |
|-------------------------------|
| Part Number: 342-064-524-201  |

YOUR CONNECTION TO QUALITY & SERVICE