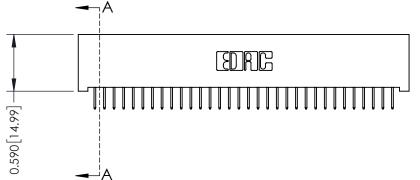

## **See Accompanying Pages for:**

- **Contact Bend Details**
- **Mounting Options**

| 342 / 392 Card Edge Connector |
|-------------------------------|
| Part Number: 342-064-524-201  |

YOUR CONNECTION TO QUALITY & SERVICE