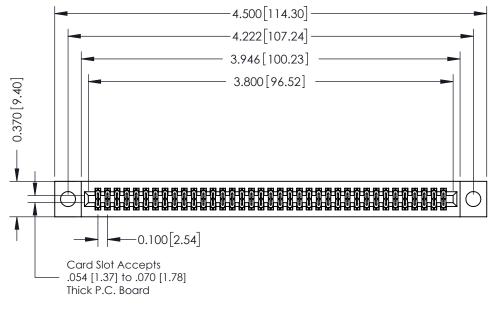

## **See Accompanying Pages for:**

- **Contact Bend Details**
- **Mounting Options**

342 / 392 Card Edge Connector Part Number: 342-074-560-204

| ACAD REFERENCE NO. 342 ENG MASTER |                  |  |  |  |
|-----------------------------------|------------------|--|--|--|
| DRAWN: J.LEE                      | DATE: OCT. 06/09 |  |  |  |
| CHECKED:                          | DATE:            |  |  |  |
| SCALE: NTS                        | SHEET 1 OF 3     |  |  |  |
| DRAWING NUMBER                    | ISSUE            |  |  |  |