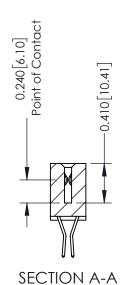

## **Contact Detail**

560-Extender Board Bend (Code 523 Contacts) .100 [2.54] Contact Spacing x .200 [5.08] Row Spacing