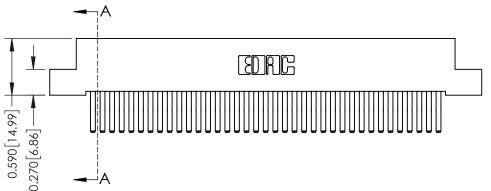

342 Assembly

THIS IS A C.A.D. GENERATED DRAWING DO NOT MAKE MANUAL REVISIONS TO MASTER. ISSUE NUMBER

ORIGINAL

1

| 342 / 392 Series Card Edge Connector<br>Contact Bend Detail |                                                                                                                                   | ACAD REFERENCE NO. 342 ENG MASTER |             |                  |        |
|-------------------------------------------------------------|-----------------------------------------------------------------------------------------------------------------------------------|-----------------------------------|-------------|------------------|--------|
|                                                             |                                                                                                                                   | DRAWN:                            | J.LEE       | DATE: OCT. 06/09 |        |
|                                                             |                                                                                                                                   | CHECKED:                          |             | DATE:            |        |
| EDAC INC                                                    | ARE THE PROPERTY OF EDAC INC.,AND SHALL NOT BE REPRODUCED,OR COPIED OR USED AS THE BASIS FOR THE MANUFACTURE OR SALE OF APPARATUS | SCALE:                            | NTS         | SHEET :          | 2 OF 3 |
| TORONTO, ONTARIO                                            |                                                                                                                                   | DRAWING                           | NUMBER      |                  | ISSUE  |
| YOUR CONNECTION TO QUALITY & SERVICE                        |                                                                                                                                   | 3                                 | 42 Assembly |                  | 1      |