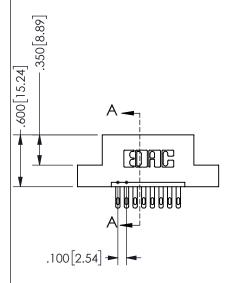

## SECTION A-A

345/395 SERIES CARD EDGE CONNECTOR PART NUMBER: 345-008-500-102

**EDAC INC** TORONTO, ONTARIO CANADA

THESE DRAWINGS AND SPECIFICATIONS ARE THE PROPERTY OF EDAC INC.,AND SHALL NOT BE REPRODUCED, OR COPIED OR USED AS THE BASIS FOR THE MANUFACTURE OR SALE OF APPARATUS WITHOUT WRITTEN PERMISSION.

.160 4.06 .330[8.38] POINT OF CARD SLOT CONTACT .370 9.4