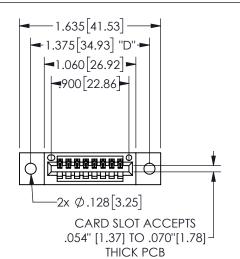

## SECTION A-A

345/395 SERIES CARD EDGE CONNECTOR PART NUMBER: 345-008-500-102

**EDAC INC** TORONTO, ONTARIO CANADA

THESE DRAWINGS AND SPECIFICATIONS ARE THE PROPERTY OF EDAC INC.,AND SHALL NOT BE REPRODUCED, OR COPIED OR USED AS THE BASIS FOR THE MANUFACTURE OR SALE OF APPARATUS WITHOUT WRITTEN PERMISSION.

THIS IS A C.A.D. GENERATED DRAWING DO NOT MAKE MANUAL REVISIONS TO MASTER.

ISSUE NUMBER

ORIGINAL

<u>Contact Dimensions:</u>
500-Wire Hole .050x.025(1.27x0.64) - Tail LG=.260(6.60)
.100 (2.54) Contact Spacing x .200 (5.08) Row Spacing