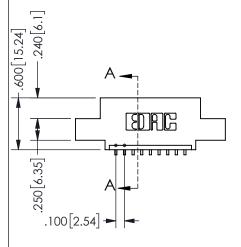

ISSUE NUMBER ORIGINAL

1

**Contact Code 558** 

Contact Code 559

**Contact Code 560** 

INSULATOR MATERIAL: THERMOPLASTIC POLYESTER, UL 94V-0 DAP MATERIAL AVAILABLE UPON REQUEST

CONTACT MATERIAL; COPPER ALLOY CONTACT PLATING: GOLD ON THE MATING AREA, TIN PLATING ON THE CONTACT TAILS, NICKEL UNDERPLATE