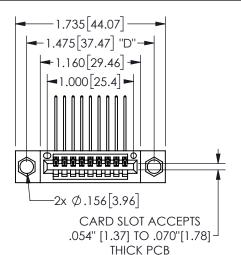

## SECTION A-A

345/395 SERIES CARD EDGE CONNECTOR PART NUMBER: 345-009-559-404

**EDAC INC** TORONTO, ONTARIO CANADA

THESE DRAWINGS AND SPECIFICATIONS ARE THE PROPERTY OF EDAC INC.,AND SHALL NOT BE REPRODUCED, OR COPIED OR USED AS THE BASIS FOR THE MANUFACTURE OR SALE OF APPARATUS WITHOUT WRITTEN PERMISSION.