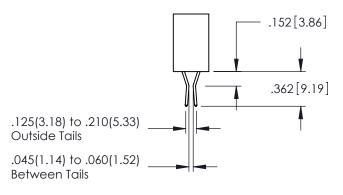

345/395 SERIES CARD EDGE CONNECTOR CONTACT CODE 555,556,558,559,560 DIMENSIONS

YOUR CONNECTION TO QUALITY & SERVICE

ACAD REFERENCE NO. 345-ENG-MASTER DATE:MAY.16/2017 DRAWN: R.STA.MONICA 1:1 SHEET 2 OF 2