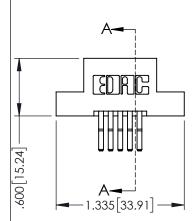

345/395 SERIES CARD EDGE CONNECTOR CONTACT CODE 555,556,558,559,560 DIMENSIONS

YOUR CONNECTION TO QUALITY & SERVICE

ACAD REFERENCE NO. 345-ENG-MASTER DATE:MAY.16/2017 DRAWN: R.STA.MONICA 1:1 SHEET 2 OF 2