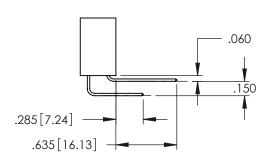

345/395 SERIES CARD EDGE CONNECTOR CONTACT CODE 555,556,558,559,560 DIMENSIONS

YOUR CONNECTION TO QUALITY & SERVICE

ACAD REFERENCE NO. 345-ENG-MASTER DATE:MAY.16/2017 DRAWN: R.STA.MONICA 1:1 SHEET 2 OF 2