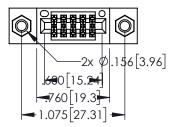

1

- INSULATOR MATERIAL: THERMOPLASTIC PBT BLACK, UL 94V-0
- CONTACT MATERIAL; COPPER TIN ALLOY CONTACT PLATING: GOLD ON THE MATING AREA, TIN PLATING ON THE CONTACT TAILS, NICKEL UNDERPLATE

| 345/395 SERIES CARD EDGE CONNECTOR PART NUMBER: 345-010-560-207 |                                                                                                                                                                                                 | ACAD REFERENCE NO. 345-ENG-MASTER |          |         |           |
|-----------------------------------------------------------------|-------------------------------------------------------------------------------------------------------------------------------------------------------------------------------------------------|-----------------------------------|----------|---------|-----------|
|                                                                 |                                                                                                                                                                                                 | DRAWN: R.ST.                      | A.MONICA | DATE:MA | Y.16/2017 |
|                                                                 |                                                                                                                                                                                                 | CHECKED:                          |          | DATE:   |           |
| EDAC INC TORONTO, ONTARIO CANADA                                | THESE DRAWINGS AND SPECIFICATIONS ARE THE PROPERTY OF EDAC INC.,AND SHALL NOT BE REPRODUCED,OR COPIED OR USED AS THE BASIS FOR THE MANUFACTURE OR SALE OF APPARATUS WITHOUT WRITTEN PERMISSION. | SCALE:                            | 1:1      | SHEET 1 | OF 2      |
|                                                                 |                                                                                                                                                                                                 | DRAWING NUMBER                    |          |         | ISSUE     |
|                                                                 |                                                                                                                                                                                                 | 345-ENG-MASTER                    |          |         | 1         |
| YOUR CONNECTION TO QUALITY & SERVICE                            |                                                                                                                                                                                                 |                                   |          |         |           |