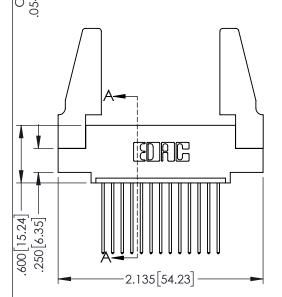

| 345/39 | SERIES CARD EDGE CONNE | CTOR |
|--------|------------------------|------|
| PART N | UMBER: 345-013-541-488 |      |

EDAC INC TORONTO, ONTARIO CANADA

YOUR CONNECTION TO QUALITY & SERVICE WITH

| SECTION A-A                       |         |           |  |  |
|-----------------------------------|---------|-----------|--|--|
| ACAD REFERENCE NO. 345-ENG-MASTER |         |           |  |  |
| DRAWN: R.STA.MONICA               | DATE:MA | Y.16/2017 |  |  |
| CHECKED:                          | DATE:   |           |  |  |
| SCALE: 1:1                        | SHEET 1 | OF 2      |  |  |
| DRAWING NUMBER                    |         | ISSUE     |  |  |
| 345-ENG-MASTER                    |         | 1         |  |  |