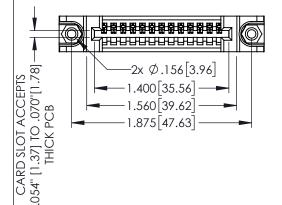

.160[4.06] POINT OF CONTACT

.150 [3.81]

-.330[8.38] CARD SLOT

ORIGINAL

1

- INSULATOR MATERIAL: THERMOPLASTIC PBT BLACK, UL 94V-0
- CONTACT MATERIAL; COPPER TIN ALLOY
   CONTACT PLATING: GOLD ON THE MATING AREA, TIN PLATING ON THE CONTACT TAILS, NICKEL UNDERPLATE

| SECTION A-A                       |         |           |  |  |
|-----------------------------------|---------|-----------|--|--|
| ACAD REFERENCE NO. 345-ENG-MASTER |         |           |  |  |
| DRAWN: R.STA.MONICA               | DATE:MA | Y.16/2017 |  |  |
| CHECKED:                          | DATE:   |           |  |  |
| SCALE: 1:1                        | SHEET 1 | OF 2      |  |  |
| DRAWING NUMBER                    |         | ISSUE     |  |  |
| 345-ENG-MASTER                    |         | 1         |  |  |