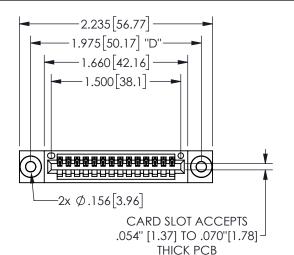

.160 4.06 .330[8.38] POINT OF CARD SLOT CONTACT .370 9.4

345/395 SERIES CARD EDGE CONNECTOR PART NUMBER: 345-014-542-603

YOUR CONNECTION TO QUALITY & SERVICE

**EDAC INC** TORONTO, ONTARIO CANADA

THESE DRAWINGS AND SPECIFICATIONS ARE THE PROPERTY OF EDAC INC.,AND SHALL NOT BE REPRODUCED, OR COPIED OR USED AS THE BASIS FOR THE MANUFACTURE OR SALE OF APPARATUS WITHOUT WRITTEN PERMISSION.