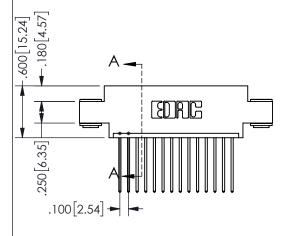

| SECTION A-A         |     |                  |       |
|---------------------|-----|------------------|-------|
| ACAD REFERENCE NO.  |     | 345-ENG-MASTER   |       |
| DRAWN: R.STA.MONICA |     | DATE:MAY.16/2017 |       |
| CHECKED:            |     | DATE:            |       |
| SCALE:              | NTS | SHEET            | OF 2  |
| DRAWING NUMBER      |     |                  | ISSUE |
| 345-ENG-MASTER      |     |                  | 1     |

SECTION A A

ISSUE NUMBER ORIGINAL

1

**Contact Code 558** 

Contact Code 559

**Contact Code 560** 

INSULATOR MATERIAL: THERMOPLASTIC POLYESTER, UL 94V-0

DAP MATERIAL AVAILABLE UPON REQUEST