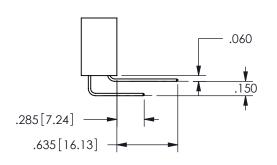

## -.180[4.57] .600[15.24] .250[6.35] .100[2.54]

<u>Contact Dimensions:</u>
559-90 Degree Bend (Code 541 Contacts)
See Sheet 2 for Contact Code 555, 556, 558, 559, 560 **Dimensions** 

345/395 SERIES CARD EDGE CONNECTOR PART NUMBER: 345-014-559-612