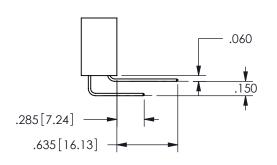

## ACAD REFERENCE NO. 345-ENG-MASTER DRAWN: R.STA.MONICA DATE:MAY.16/2017 CHECKED: DATE: SCALE: OF 2 NTS SHEET 1 DRAWING NUMBER **ISSUE** 345-ENG-MASTER

SECTION A-A

ISSUE NUMBER ORIGINAL

1

**Contact Code 558** 

Contact Code 559

**Contact Code 560** 

INSULATOR MATERIAL: THERMOPLASTIC POLYESTER, UL 94V-0

DAP MATERIAL AVAILABLE UPON REQUEST

CONTACT MATERIAL; COPPER ALLOY CONTACT PLATING: GOLD ON THE MATING AREA, TIN PLATING ON THE CONTACT TAILS, NICKEL UNDERPLATE