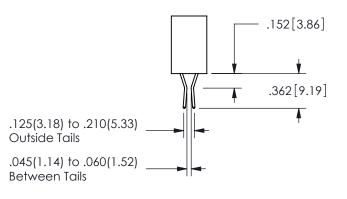

Contact Code 559

**Contact Code 560** 

INSULATOR MATERIAL: THERMOPLASTIC POLYESTER, UL 94V-0

DAP MATERIAL AVAILABLE UPON REQUEST

CONTACT MATERIAL; COPPER ALLOY CONTACT PLATING: GOLD ON THE MATING AREA, TIN PLATING ON THE CONTACT TAILS, NICKEL UNDERPLATE

345/395 SERIES CARD EDGE CONNECTOR CONTACT CODE 555,556,558,559,560 DIMENSIONS

YOUR CONNECTION TO QUALITY & SERVICE

**EDAC INC** TORONTO, ONTARIO CANADA

THESE DRAWINGS AND SPECIFICATIONS ARE THE PROPERTY OF EDAC INC.,AND SHALL NOT BE REPRODUCED, OR COPIED OR USED AS THE BASIS FOR THE MANUFACTURE OR SALE OF APPARATUS WITHOUT WRITTEN PERMISSION.