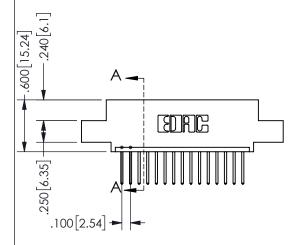

THIS IS A C.A.D. GENERATED DRAWING DO NOT MAKE MANUAL REVISIONS TO MASTER.

ISSUE NUMBER

ORIGINAL

1

-2.335[59.31]--2.075[52.71] "D"--1.760 44.7 -1.600 40.64 -2x Ø.128[3.25] CARD SLOT ACCEPTS .054" [1.37] TO .070"[1.78] <sup>\(\)</sup>

THICK PCB

**Contact Dimensions:** 523-P.C. Tail .025 Sq.(0.64 Sq.) - Tail LG=.390(9.91) .100 (2.54) Contact Spacing x .200 (5.08) Row Spacing

.160 4.06 .330[8.38] POINT OF **CARD SLOT** CONTACT .370 9.4

## 345/395 SERIES CARD EDGE CONNECTOR PART NUMBER: 345-015-523-402

YOUR CONNECTION TO QUALITY & SERVICE

**EDAC INC** TORONTO, ONTARIO CANADA

THESE DRAWINGS AND SPECIFICATIONS ARE THE PROPERTY OF EDAC INC.,AND SHALL NOT BE REPRODUCED, OR COPIED OR USED AS THE BASIS FOR THE MANUFACTURE OR SALE OF APPARATUS WITHOUT WRITTEN PERMISSION.

## ACAD REFERENCE NO. 345-ENG-MASTER DRAWN: R.STA.MONICA DATE:MAY.16/2017 CHECKED: DATE: SCALE: OF 2 NTS SHEET 1 DRAWING NUMBER **ISSUE** 345-ENG-MASTER

SECTION A-A

ISSUE NUMBER ORIGINAL

1

**Contact Code 558** 