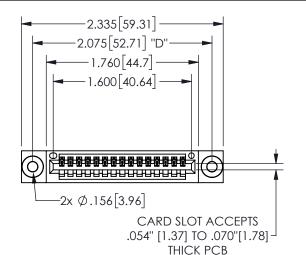

THIS IS A C.A.D. GENERATED DRAWING DO NOT MAKE MANUAL REVISIONS TO MASTER.

ISSUE NUMBER

ORIGINAL

1

.160 4.06 .330[8.38] POINT OF CARD SLOT CONTACT .370 9.4

## -.180[4.57] 600 15.24 EDRG .250[6.35] .100[2.54]

<u>Contact Dimensions:</u>
523-P.C. Tail .025 Sq.(0.64 Sq.) - Tail LG=.390(9.91)
.100 (2.54) Contact Spacing x .200 (5.08) Row Spacing

345/395 SERIES CARD EDGE CONNECTOR PART NUMBER: 345-015-523-603