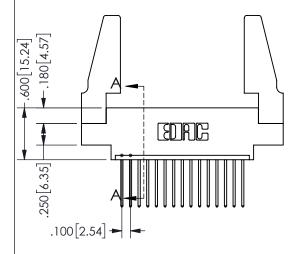

THIS IS A C.A.D. GENERATED DRAWING DO NOT MAKE MANUAL REVISIONS TO MASTER.

ISSUE NUMBER

.160 4.06

POINT OF

ORIGINAL

1

<u>Contact Dimensions:</u>
540-Wire Wrap .025 Sq.(0.64 Sq.) - Tail LG=.560(14.22)
.100 (2.54) Contact Spacing x .200 (5.08) Row Spacing

CONTACT .370 9.4 **SECTION A-A** 

.330[8.38]

CARD SLOT

345/395 SERIES CARD EDGE CONNECTOR PART NUMBER: 345-015-540-688

YOUR CONNECTION TO QUALITY & SERVICE

**EDAC INC** TORONTO, ONTARIO CANADA

THESE DRAWINGS AND SPECIFICATIONS ARE THE PROPERTY OF EDAC INC.,AND SHALL NOT BE REPRODUCED, OR COPIED OR USED AS THE BASIS FOR THE MANUFACTURE OR SALE OF APPARATUS WITHOUT WRITTEN PERMISSION.