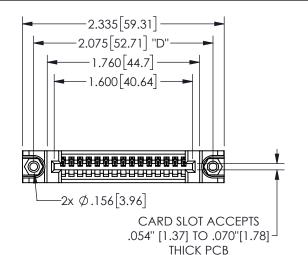

THIS IS A C.A.D. GENERATED DRAWING DO NOT MAKE MANUAL REVISIONS TO MASTER.

ISSUE NUMBER

.160 4.06

POINT OF

ORIGINAL

1

<u>Contact Dimensions:</u>
540-Wire Wrap .025 Sq.(0.64 Sq.) - Tail LG=.560(14.22)
.100 (2.54) Contact Spacing x .200 (5.08) Row Spacing

CONTACT .370 9.4 **SECTION A-A** 

.330[8.38]

CARD SLOT

345/395 SERIES CARD EDGE CONNECTOR PART NUMBER: 345-015-540-688

YOUR CONNECTION TO QUALITY & SERVICE

**EDAC INC** TORONTO, ONTARIO CANADA

THESE DRAWINGS AND SPECIFICATIONS ARE THE PROPERTY OF EDAC INC.,AND SHALL NOT BE REPRODUCED, OR COPIED OR USED AS THE BASIS FOR THE MANUFACTURE OR SALE OF APPARATUS WITHOUT WRITTEN PERMISSION.