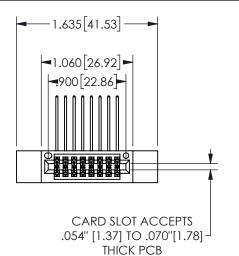

## 345/395 SERIES CARD EDGE CONNECTOR PART NUMBER: 345-016-558-512

YOUR CONNECTION TO QUALITY & SERVICE

**EDAC INC** TORONTO, ONTARIO CANADA

THESE DRAWINGS AND SPECIFICATIONS ARE THE PROPERTY OF EDAC INC.,AND SHALL NOT BE REPRODUCED, OR COPIED OR USED AS THE BASIS FOR THE MANUFACTURE OR SALE OF APPARATUS WITHOUT WRITTEN PERMISSION.

| SECTION A-A         |                  |       |
|---------------------|------------------|-------|
| ACAD REFERENCE NO.  | 345-ENG-MASTER   |       |
| DRAWN: R.STA.MONICA | DATE:MAY.16/2017 |       |
| CHECKED:            | DATE:            |       |
| SCALE: NTS          | SHEET 1          | OF 2  |
| DRAWING NUMBER      |                  | ISSUE |
| 345-ENG-MASTER      |                  | 1     |