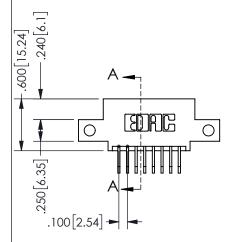

## 345/395 SERIES CARD EDGE CONNECTOR PART NUMBER: 345-016-558-512

YOUR CONNECTION TO QUALITY & SERVICE

**EDAC INC** TORONTO, ONTARIO CANADA

THESE DRAWINGS AND SPECIFICATIONS ARE THE PROPERTY OF EDAC INC.,AND SHALL NOT BE REPRODUCED, OR COPIED OR USED AS THE BASIS FOR THE MANUFACTURE OR SALE OF APPARATUS WITHOUT WRITTEN PERMISSION.

| SECTION A-A         |                  |       |
|---------------------|------------------|-------|
| ACAD REFERENCE NO.  | 345-ENG-MASTER   |       |
| DRAWN: R.STA.MONICA | DATE:MAY.16/2017 |       |
| CHECKED:            | DATE:            |       |
| SCALE: NTS          | SHEET 1          | OF 2  |
| DRAWING NUMBER      |                  | ISSUE |
| 345-ENG-MASTER      |                  | 1     |