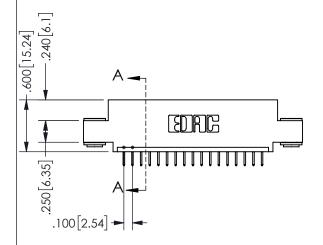

THIS IS A C.A.D. GENERATED DRAWING DO NOT MAKE MANUAL REVISIONS TO MASTER.

ISSUE NUMBER

ORIGINAL

1

-2.535[64.39]-2.275[57.79] "D" 1.960 49.78 1.800 [45.72] <del>70000000000000000</del> -2x Ø.156[3.96] CARD SLOT ACCEPTS .054" [1.37] TO .070"[1.78] \( \)

THICK PCB

<u>Contact Dimensions:</u>
524-P.C. Tail .018 Sq.(0.46 Sq.) - Tail LG=.175(4.45)
.100 (2.54) Contact Spacing x .200 (5.08) Row Spacing

.160 4.06 .330[8.38] POINT OF CARD SLOT CONTACT

## SECTION A-A

345/395 SERIES CARD EDGE CONNECTOR PART NUMBER: 345-017-524-403

**EDAC INC** TORONTO, ONTARIO CANADA

THESE DRAWINGS AND SPECIFICATIONS ARE THE PROPERTY OF EDAC INC., AND SHALL NOT BE REPRODUCED, OR COPIED OR USED AS THE BASIS FOR THE MANUFACTURE OR SALE OF APPARATUS WITHOUT WRITTEN PERMISSION.