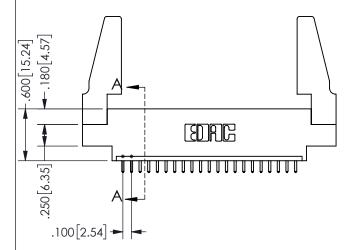

.160 4.06 .330[8.38] POINT OF CARD SLOT CONTACT .370 9.4

SECTION A-A

ORIGINAL 1

ISSUE NUMBER

**Contact Code 558** 

Contact Code 559

**Contact Code 560** 

INSULATOR MATERIAL: THERMOPLASTIC POLYESTER, UL 94V-0 DAP MATERIAL AVAILABLE UPON REQUEST

CONTACT MATERIAL; COPPER ALLOY CONTACT PLATING: GOLD ON THE MATING AREA, TIN PLATING ON THE CONTACT TAILS, NICKEL UNDERPLATE

345/395 SERIES CARD EDGE CONNECTOR CONTACT CODE 555,556,558,559,560 DIMENSIONS

YOUR CONNECTION TO QUALITY & SERVICE

**EDAC INC** TORONTO, ONTARIO CANADA

THESE DRAWINGS AND SPECIFICATIONS ARE THE PROPERTY OF EDAC INC.,AND SHALL NOT BE REPRODUCED, OR COPIED OR USED AS THE BASIS FOR THE MANUFACTURE OR SALE OF APPARATUS WITHOUT WRITTEN PERMISSION.

| ACAD REFERENCE NO.  | 345-ENG-MASTER   |        |  |
|---------------------|------------------|--------|--|
| DRAWN: R.STA.MONICA | DATE:MAY.16/2017 |        |  |
| CHECKED:            | DATE:            |        |  |
| SCALE: 1:1          | SHEET            | 2 OF 2 |  |
| DRAWING NUMBER      |                  | ISSUE  |  |
| 345-ENG-MASTER      |                  | 1      |  |