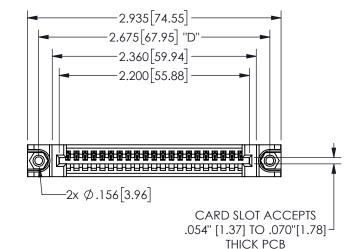

## 345/395 SERIES CARD EDGE CONNECTOR PART NUMBER: 345-021-521-688

YOUR CONNECTION TO QUALITY & SERVICE

**EDAC INC** TORONTO, ONTARIO CANADA

THESE DRAWINGS AND SPECIFICATIONS ARE THE PROPERTY OF EDAC INC.,AND SHALL NOT BE REPRODUCED, OR COPIED OR USED AS THE BASIS FOR THE MANUFACTURE OR SALE OF APPARATUS WITHOUT WRITTEN PERMISSION.

| ACAD REFERENCE NO.  | 345-ENG-MASTER   |  |
|---------------------|------------------|--|
| DRAWN: R.STA.MONICA | DATE:MAY.16/2017 |  |
| CHECKED:            | DATE:            |  |
| SCALE: NTS          | SHEET 1 OF 2     |  |
| DRAWING NUMBER      | ISSUE            |  |
| 345-ENG-MASTER      | 1                |  |
|                     |                  |  |