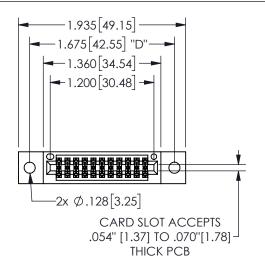

## <u>Contact Dimensions:</u> 500-Wire Hole .050x.025(1.27x0.64) - Tail LG=.260(6.60) .100 (2.54) Contact Spacing x .200 (5.08) Row Spacing

345/395 SERIES CARD EDGE CONNECTOR PART NUMBER: 345-022-500-502