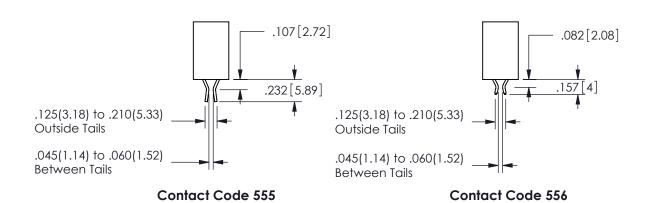

SECTION A-A

.160 4.06 .330[8.38] POINT OF CARD SLOT CONTACT .370 9.4 .200 [5.08]

ORIGINAL 1

ISSUE NUMBER

**Contact Code 558** 

Contact Code 559

**Contact Code 560** 

INSULATOR MATERIAL: THERMOPLASTIC POLYESTER, UL 94V-0

DAP MATERIAL AVAILABLE UPON REQUEST

CONTACT MATERIAL; COPPER ALLOY

CONTACT PLATING: GOLD ON THE MATING AREA, TIN PLATING ON THE CONTACT TAILS, NICKEL UNDERPLATE