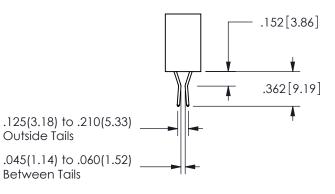

## <u>Contact Dimensions:</u> 500-Wire Hole .050x.025(1.27x0.64) - Tail LG=.260(6.60) .100 (2.54) Contact Spacing x .200 (5.08) Row Spacing

345/395 SERIES CARD EDGE CONNECTOR PART NUMBER: 345-022-500-502