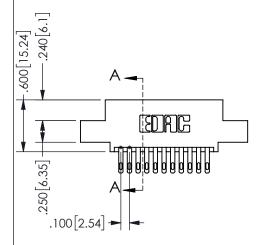

## <u>Contact Dimensions:</u> 500-Wire Hole .050x.025(1.27x0.64) - Tail LG=.260(6.60) .100 (2.54) Contact Spacing x .200 (5.08) Row Spacing

345/395 SERIES CARD EDGE CONNECTOR PART NUMBER: 345-022-500-502