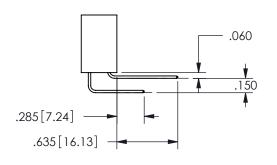

SECTION A-A

.160 4.06 .330[8.38] POINT OF CARD SLOT CONTACT .370 9.4 .200 [5.08]

ORIGINAL 1

ISSUE NUMBER

**Contact Code 558** 

Contact Code 559

**Contact Code 560** 

INSULATOR MATERIAL: THERMOPLASTIC POLYESTER, UL 94V-0

DAP MATERIAL AVAILABLE UPON REQUEST

CONTACT MATERIAL; COPPER ALLOY

CONTACT PLATING: GOLD ON THE MATING AREA, TIN PLATING ON THE CONTACT TAILS, NICKEL UNDERPLATE