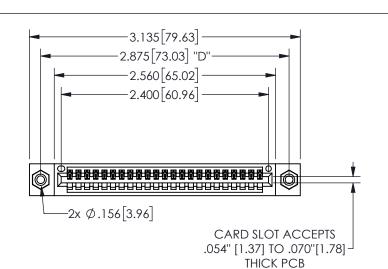

THIS IS A C.A.D. GENERATED DRAWING DO NOT MAKE MANUAL REVISIONS TO MASTER.

ORIGINAL

1

.160 4.06 .330[8.38] POINT OF CARD SLOT CONTACT .370 9.4

.240[6.1] 600 15.24 250 [6.35] .100[2.54]

<u>Contact Dimensions:</u>
523-P.C. Tail .025 Sq.(0.64 Sq.) - Tail LG=.390(9.91)
.100 (2.54) Contact Spacing x .200 (5.08) Row Spacing

345/395 SERIES CARD EDGE CONNECTOR PART NUMBER: 345-023-523-408

YOUR CONNECTION TO QUALITY & SERVICE

**EDAC INC** TORONTO, ONTARIO CANADA

THESE DRAWINGS AND SPECIFICATIONS ARE THE PROPERTY OF EDAC INC.,AND SHALL NOT BE REPRODUCED,OR COPIED OR USED AS THE BASIS FOR THE MANUFACTURE OR SALE OF APPARATUS WITHOUT WRITTEN PERMISSION.

| 02011011717         |                  |
|---------------------|------------------|
| ACAD REFERENCE NO.  | 345-ENG-MASTER   |
| DRAWN: R.STA.MONICA | DATE:MAY.16/2017 |
| CHECKED:            | DATE:            |
| SCALE: NTS          | SHEET 1 OF 2     |
| DRAWING NUMBER      | ISSUE            |
| 345-ENG-MASTER      | 1                |