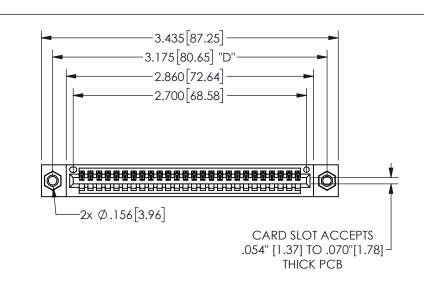

| 345/395 SERIES CARD EDGE CONNECTOR |
|------------------------------------|
| PART NUMBER: 345-026-500-107       |

YOUR CONNECTION TO QUALITY & SERVICE

**EDAC INC** TORONTO, ONTARIO CANADA

THESE DRAWINGS AND SPECIFICATIONS ARE THE PROPERTY OF EDAC INC.,AND SHALL NOT BE REPRODUCED, OR COPIED OR USED AS THE BASIS FOR THE MANUFACTURE OR SALE OF APPARATUS WITHOUT WRITTEN PERMISSION.

|                    | •                                  |         |           |
|--------------------|------------------------------------|---------|-----------|
| ACAD REFERENCE NO. |                                    | 345-ENC | G-MASTER  |
| DRAWN:             | DRAWN: R.STA.MONICA DATE:MAY.16/20 |         | Y.16/2017 |
| CHECKE             | D:                                 | DATE:   |           |
| SCALE:             | NTS                                | SHEET   | OF 2      |
| DRAWING            | NUMBER                             |         | ISSUE     |
| 345-ENG-MASTER     |                                    |         | 1         |