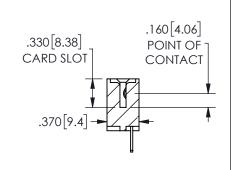

**SECTION A-A** 

ISSUE NUMBER ORIGINAL

1

**Contact Code 558** 

Contact Code 559

**Contact Code 560** 

INSULATOR MATERIAL: THERMOPLASTIC POLYESTER, UL 94V-0

DAP MATERIAL AVAILABLE UPON REQUEST