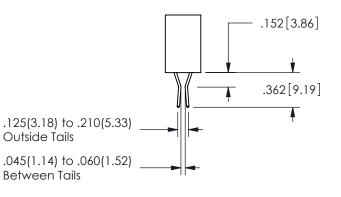

## <u>Contact Dimensions:</u> 542-Wire Wrap .025 Sq.(0.64 Sq.) - Tail LG=.645(16.38) .100 (2.54) Contact Spacing x .200 (5.08) Row Spacing

.160 4.06 .330[8.38] POINT OF CARD SLOT CONTACT .370 [9.4]

SECTION A-A

ISSUE NUMBER ORIGINAL

1

**Contact Code 558** 

Contact Code 559

**Contact Code 560** 

INSULATOR MATERIAL: THERMOPLASTIC POLYESTER, UL 94V-0 DAP MATERIAL AVAILABLE UPON REQUEST

CONTACT MATERIAL; COPPER ALLOY CONTACT PLATING: GOLD ON THE MATING AREA, TIN PLATING ON THE CONTACT TAILS, NICKEL UNDERPLATE