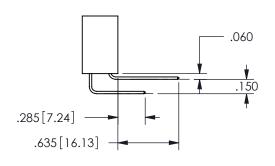

## <u>Contact Dimensions:</u> 542-Wire Wrap .025 Sq.(0.64 Sq.) - Tail LG=.645(16.38) .100 (2.54) Contact Spacing x .200 (5.08) Row Spacing

.160 4.06 .330[8.38] POINT OF CARD SLOT CONTACT .370 [9.4]

SECTION A-A

ISSUE NUMBER ORIGINAL

1

**Contact Code 558** 

Contact Code 559

**Contact Code 560** 

INSULATOR MATERIAL: THERMOPLASTIC POLYESTER, UL 94V-0 DAP MATERIAL AVAILABLE UPON REQUEST

CONTACT MATERIAL; COPPER ALLOY CONTACT PLATING: GOLD ON THE MATING AREA, TIN PLATING ON THE CONTACT TAILS, NICKEL UNDERPLATE