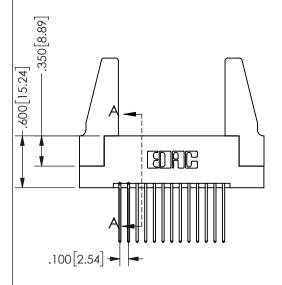

SECTION A-A

ISSUE NUMBER ORIGINAL

1

**Contact Code 558** 

Contact Code 559

**Contact Code 560** 

INSULATOR MATERIAL: THERMOPLASTIC POLYESTER, UL 94V-0 DAP MATERIAL AVAILABLE UPON REQUEST

CONTACT MATERIAL; COPPER ALLOY CONTACT PLATING: GOLD ON THE MATING AREA, TIN PLATING ON THE CONTACT TAILS, NICKEL UNDERPLATE

345/395 SERIES CARD EDGE CONNECTOR CONTACT CODE 555,556,558,559,560 DIMENSIONS

YOUR CONNECTION TO QUALITY & SERVICE

**EDAC INC** TORONTO, ONTARIO CANADA

THESE DRAWINGS AND SPECIFICATIONS ARE THE PROPERTY OF EDAC INC.,AND SHALL NOT BE REPRODUCED, OR COPIED OR USED AS THE BASIS FOR THE MANUFACTURE OR SALE OF APPARATUS WITHOUT WRITTEN PERMISSION.

| ACAD REFERENCE NO.  | 345-ENG-MASTER   |
|---------------------|------------------|
| DRAWN: R.STA.MONICA | DATE:MAY.16/2017 |
| CHECKED:            | DATE:            |
| SCALE: 1:1          | SHEET 2 OF 2     |
| DRAWING NUMBER      | ISSUE            |
| 345-ENG-MASTER      | 1                |