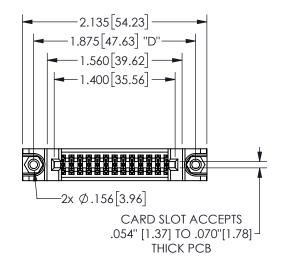

## 345/395 SERIES CARD EDGE CONNECTOR PART NUMBER: 345-026-542-288

YOUR CONNECTION TO QUALITY & SERVICE

**EDAC INC** TORONTO, ONTARIO CANADA

THESE DRAWINGS AND SPECIFICATIONS ARE THE PROPERTY OF EDAC INC.,AND SHALL NOT BE REPRODUCED, OR COPIED OR USED AS THE BASIS FOR THE MANUFACTURE OR SALE OF APPARATUS WITHOUT WRITTEN PERMISSION.

| 0=0                 |                  |
|---------------------|------------------|
| ACAD REFERENCE NO.  | 345-ENG-MASTER   |
| DRAWN: R.STA.MONICA | DATE:MAY.16/2017 |
| CHECKED:            | DATE:            |
| SCALE: NTS          | SHEET 1 OF 2     |
| DRAWING NUMBER      | ISSUE            |
| 345-ENG-MASTER      | 1                |
|                     | 1 1              |