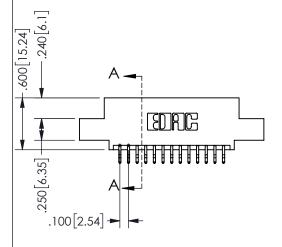

## 345/395 SERIES CARD EDGE CONNECTOR PART NUMBER: 345-026-556-508

YOUR CONNECTION TO QUALITY & SERVICE

**EDAC INC** TORONTO, ONTARIO CANADA

THESE DRAWINGS AND SPECIFICATIONS ARE THE PROPERTY OF EDAC INC.,AND SHALL NOT BE REPRODUCED, OR COPIED OR USED AS THE BASIS FOR THE MANUFACTURE OR SALE OF APPARATUS WITHOUT WRITTEN PERMISSION.

| SECTION A-A         |                  |  |
|---------------------|------------------|--|
| ACAD REFERENCE NO.  | 345-ENG-MASTER   |  |
| DRAWN: R.STA.MONICA | DATE:MAY.16/2017 |  |
| CHECKED:            | DATE:            |  |
| SCALE: NTS          | SHEET 1 OF 2     |  |
| DRAWING NUMBER      | ISSUE            |  |
| 345-ENG-MASTER      | 1                |  |