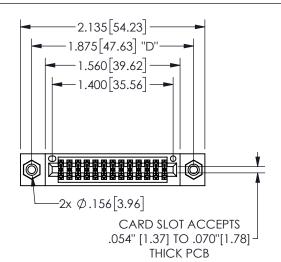

## 345/395 SERIES CARD EDGE CONNECTOR PART NUMBER: 345-026-556-508

YOUR CONNECTION TO QUALITY & SERVICE

**EDAC INC** TORONTO, ONTARIO CANADA

THESE DRAWINGS AND SPECIFICATIONS ARE THE PROPERTY OF EDAC INC.,AND SHALL NOT BE REPRODUCED, OR COPIED OR USED AS THE BASIS FOR THE MANUFACTURE OR SALE OF APPARATUS WITHOUT WRITTEN PERMISSION.

| SECTION A-A         |                  |  |
|---------------------|------------------|--|
| ACAD REFERENCE NO.  | 345-ENG-MASTER   |  |
| DRAWN: R.STA.MONICA | DATE:MAY.16/2017 |  |
| CHECKED:            | DATE:            |  |
| SCALE: NTS          | SHEET 1 OF 2     |  |
| DRAWING NUMBER      | ISSUE            |  |
| 345-ENG-MASTER      | 1                |  |