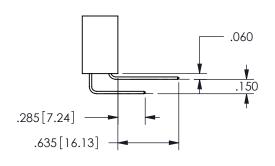

## <u>Contact Dimensions:</u> 556-Extender Board Bend (Code 520 Contacts) See Sheet 2 for Contact Code 555, 556, 558, 559, 560 **Dimensions**

.160 4.06 .330[8.38] POINT OF CARD SLOT CONTACT

ISSUE NUMBER ORIGINAL

1

**Contact Code 558** 

Contact Code 559

**Contact Code 560** 

INSULATOR MATERIAL: THERMOPLASTIC POLYESTER, UL 94V-0 DAP MATERIAL AVAILABLE UPON REQUEST

CONTACT MATERIAL; COPPER ALLOY CONTACT PLATING: GOLD ON THE MATING AREA, TIN PLATING ON THE CONTACT TAILS, NICKEL UNDERPLATE