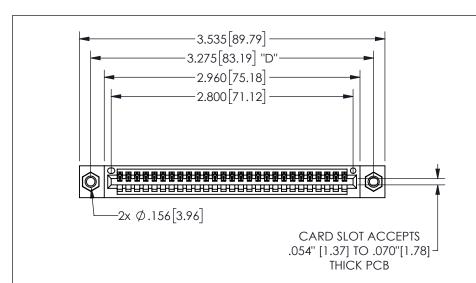

THIS IS A C.A.D. GENERATED DRAWING DO NOT MAKE MANUAL REVISIONS TO MASTER.

ORIGINAL

1

.160 4.06 .330[8.38] POINT OF CARD SLOT CONTACT

.240[6.1] 600 15.24 250 [6.35] .100[2.54]

<u>Contact Dimensions:</u>
524-P.C. Tail .018 Sq.(0.46 Sq.) - Tail LG=.175(4.45)
.100 (2.54) Contact Spacing x .200 (5.08) Row Spacing

345/395 SERIES CARD EDGE CONNECTOR PART NUMBER: 345-027-524-407

YOUR CONNECTION TO QUALITY & SERVICE

**EDAC INC** TORONTO, ONTARIO CANADA

THESE DRAWINGS AND SPECIFICATIONS ARE THE PROPERTY OF EDAC INC.,AND SHALL NOT BE REPRODUCED, OR COPIED OR USED AS THE BASIS FOR THE MANUFACTURE OR SALE OF APPARATUS WITHOUT WRITTEN PERMISSION.