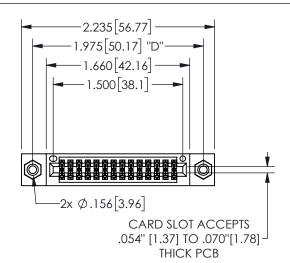

## SECTION A-A

345/395 SERIES CARD EDGE CONNECTOR PART NUMBER: 345-028-524-208

**EDAC INC** TORONTO, ONTARIO CANADA

THESE DRAWINGS AND SPECIFICATIONS ARE THE PROPERTY OF EDAC INC.,AND SHALL NOT BE REPRODUCED, OR COPIED OR USED AS THE BASIS FOR THE MANUFACTURE OR SALE OF APPARATUS WITHOUT WRITTEN PERMISSION.

| ACAD REFERENCE NO.  | 345-ENG-MASTER   |
|---------------------|------------------|
| DRAWN: R.STA.MONICA | DATE:MAY.16/2017 |
| CHECKED:            | DATE:            |
| SCALE: NTS          | SHEET 1 OF 2     |
| DRAWING NUMBER      | ISSUE            |
| 345-ENG-MASTER      | 1                |
|                     |                  |