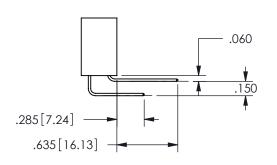

THIS IS A C.A.D. GENERATED DRAWING DO NOT MAKE MANUAL REVISIONS TO MASTER.

ISSUE NUMBER

ORIGINAL

-.350[8.89] .600[15.24] EDRG .100[2.54]

**Contact Dimensions:** 524-P.C. Tail .018 Sq.(0.46 Sq.) - Tail LG=.175(4.45) .100 (2.54) Contact Spacing x .200 (5.08) Row Spacing

.160 4.06 .330[8.38] POINT OF CARD SLOT CONTACT .370 9.4