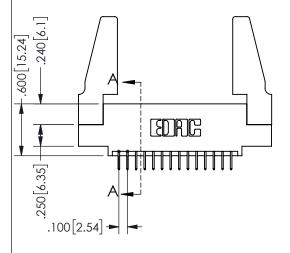

SECTION A-A

ISSUE NUMBER ORIGINAL

1

**Contact Code 558** 

Contact Code 559

**Contact Code 560** 

INSULATOR MATERIAL: THERMOPLASTIC POLYESTER, UL 94V-0

DAP MATERIAL AVAILABLE UPON REQUEST

CONTACT MATERIAL; COPPER ALLOY CONTACT PLATING: GOLD ON THE MATING AREA, TIN PLATING ON THE CONTACT TAILS, NICKEL UNDERPLATE

345/395 SERIES CARD EDGE CONNECTOR CONTACT CODE 555,556,558,559,560 DIMENSIONS