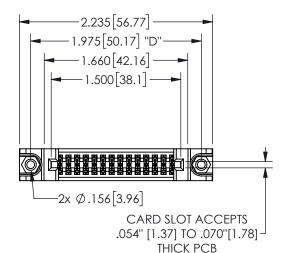

## 345/395 SERIES CARD EDGE CONNECTOR PART NUMBER: 345-028-524-588

YOUR CONNECTION TO QUALITY & SERVICE

**EDAC INC** TORONTO, ONTARIO CANADA

THESE DRAWINGS AND SPECIFICATIONS ARE THE PROPERTY OF EDAC INC.,AND SHALL NOT BE REPRODUCED,OR COPIED OR USED AS THE BASIS FOR THE MANUFACTURE OR SALE OF APPARATUS WITHOUT WRITTEN PERMISSION.