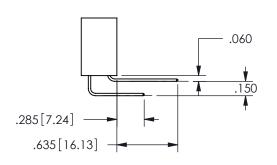

NECTOR PART NUMBER: 345-028-524-588

YOUR CONNECTION TO QUALITY & SERVICE

**EDAC INC** TORONTO, ONTARIO CANADA

THESE DRAWINGS AND SPECIFICATIONS ARE THE PROPERTY OF EDAC INC.,AND SHALL NOT BE REPRODUCED,OR COPIED OR USED AS THE BASIS FOR THE MANUFACTURE OR SALE OF APPARATUS WITHOUT WRITTEN PERMISSION.

|                     |    | 4 / 1 / 1        |       |
|---------------------|----|------------------|-------|
| ACAD REFERENCE NO.  |    | 345-ENG-MASTER   |       |
| DRAWN: R.STA.MONICA |    | DATE:MAY.16/2017 |       |
| CHECKED:            |    | DATE:            |       |
| SCALE: N            | TS | SHEET 1          | OF 2  |
| DRAWING NUMBER      |    |                  | ISSUE |
| 345-ENG-MASTER      |    |                  | 1     |

SECTION A-A



ISSUE NUMBER ORIGINAL

1









**Contact Code 558** 

Contact Code 559

**Contact Code 560** 

INSULATOR MATERIAL: THERMOPLASTIC POLYESTER, UL 94V-0

DAP MATERIAL AVAILABLE UPON REQUEST

CONTACT MATERIAL; COPPER ALLOY CONTACT PLATING: GOLD ON THE MATING AREA, TIN PLATING ON THE CONTACT TAILS, NICKEL UNDERPLATE

345/395 SERIES CARD EDGE CONNECTOR CONTACT CODE 555,556,558,559,560 DIMENSIONS

YOUR CONNECTION TO QUALITY & SERVICE

**EDAC INC** TORONTO, ONTARIO CANADA

THESE DRAWINGS AND SPECIFICATIONS ARE THE PROPERTY OF EDAC INC.,AND SHALL NOT BE REPRODUCED, OR COPIED OR USED AS THE BASIS FOR THE MANUFACTURE OR SALE OF APPARATUS WITHOUT WRITTEN PERMISSION.

|  | ACAD REFERENCE NO.  | 345-ENG-MASTER   |
|--|---------------------|------------------|
|  | DRAWN: R.STA.MONICA | DATE:MAY.16/2017 |
|  | CHECKED:            |