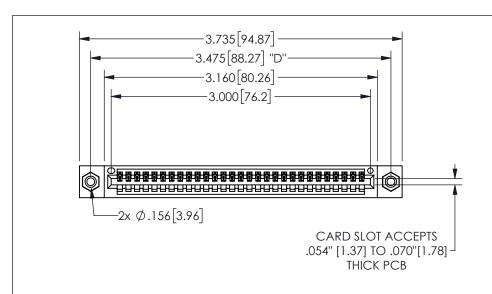

| 345/395 SERIES CARD EDGE CONNECTOR |
|------------------------------------|
| PART NUMBER: 345-029-500-408       |

YOUR CONNECTION TO QUALITY & SERVICE

**EDAC INC** TORONTO, ONTARIO CANADA

THESE DRAWINGS AND SPECIFICATIONS ARE THE PROPERTY OF EDAC INC.,AND SHALL NOT BE REPRODUCED, OR COPIED OR USED AS THE BASIS FOR THE MANUFACTURE OR SALE OF APPARATUS WITHOUT WRITTEN PERMISSION.

|                    | 02011011717   |         |           |
|--------------------|---------------|---------|-----------|
| ACAD REFERENCE NO. |               | 345-ENC | G-MASTER  |
| DRAWN:             | R.STA.MONICA  | DATEMA  | Y.16/2017 |
| CHECKE             | D:            | DATE:   |           |
| SCALE:             | NTS           | SHEET   | OF 2      |
| DRAWING NUMBER     |               |         | ISSUE     |
| 3                  | 45-ENG-MASTER |         | 1         |