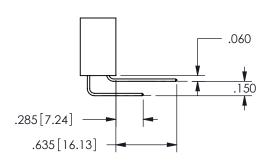

.160 4.06 .330[8.38] POINT OF CARD SLOT CONTACT .370 9.4 .200 5.08

## .180[4.57] .600[15.24] .250[6.35] .100[2.54]

<u>Contact Dimensions:</u>
558-90 Degree Bend (Code 541 Contacts)
See Sheet 2 for Contact Code 555, 556, 558, 559, 560 **Dimensions** 

345/395 SERIES CARD EDGE CONNECTOR PART NUMBER: 345-032-558-802