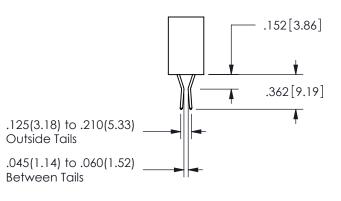

**SECTION A-A** 

ORIGINAL 1

ISSUE NUMBER

**Contact Code 558** 

Contact Code 559

**Contact Code 560** 

- INSULATOR MATERIAL: THERMOPLASTIC POLYESTER, UL 94V-0 DAP MATERIAL AVAILABLE UPON REQUEST
- CONTACT MATERIAL; COPPER ALLOY

CONTACT PLATING: GOLD ON THE MATING AREA, TIN PLATING ON THE CONTACT TAILS, NICKEL UNDERPLATE

345/395 SERIES CARD EDGE CONNECTOR CONTACT CODE 555,556,558,559,560 DIMENSIONS

YOUR CONNECTION TO QUALITY & SERVICE