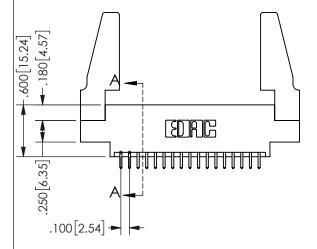

THIS IS A C.A.D. GENERATED DRAWING DO NOT MAKE MANUAL REVISIONS TO MASTER.

ISSUE NUMBER

ORIGINAL

1

-2.535[64.39]-2.275[57.79] "D" 1.960 49.78 1.800 [45.72] -2x Ø.156[3.96] CARD SLOT ACCEPTS .054" [1.37] TO .070"[1.78] \( \) THICK PCB

<u>Contact Dimensions:</u>
521-P.C. Tail .025 Sq.(0.64 Sq.) - Tail LG=.150(3.81)
.100 (2.54) Contact Spacing x .200 (5.08) Row Spacing

.160 4.06 .330[8.38] POINT OF **CARD SLOT** CONTACT .370 9.4

## SECTION A-A

345/395 SERIES CARD EDGE CONNECTOR PART NUMBER: 345-034-521-888

**EDAC INC** TORONTO, ONTARIO CANADA

THESE DRAWINGS AND SPECIFICATIONS ARE THE PROPERTY OF EDAC INC.,AND SHALL NOT BE REPRODUCED,OR COPIED OR USED AS THE BASIS FOR THE MANUFACTURE OR SALE OF APPARATUS WITHOUT WRITTEN PERMISSION.