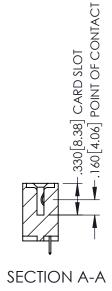

<u>Contact Dimensions:</u>
525-P.C. Tail .018 Sq.(0.46 Sq.) - Tail LG=.150(3.81)
.100 (2.54) Contact Spacing x .200 (5.08) Row Spacing

1

INSULATOR MATERIAL: THERMOPLASTIC PBT BLACK, UL 94V-0

CONTACT MATERIAL; COPPER TIN ALLOY CONTACT PLATING: GOLD ON THE MATING AREA, TIN PLATING