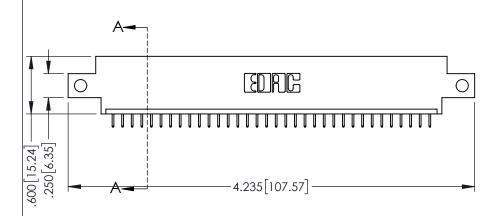

<u>Contact Dimensions:</u>
525-P.C. Tail .018 Sq.(0.46 Sq.) - Tail LG=.150(3.81)
.100 (2.54) Contact Spacing x .200 (5.08) Row Spacing

1

INSULATOR MATERIAL: THERMOPLASTIC PBT BLACK, UL 94V-0

CONTACT MATERIAL; COPPER TIN ALLOY CONTACT PLATING: GOLD ON THE MATING AREA, TIN PLATING