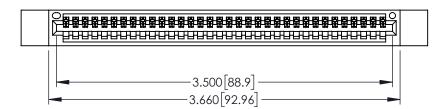

<u>Contact Dimensions:</u>
525-P.C. Tail .018 Sq.(0.46 Sq.) - Tail LG=.150(3.81)
.100 (2.54) Contact Spacing x .200 (5.08) Row Spacing

1

INSULATOR MATERIAL: THERMOPLASTIC PBT BLACK, UL 94V-0

CONTACT MATERIAL; COPPER TIN ALLOY CONTACT PLATING: GOLD ON THE MATING AREA, TIN PLATING