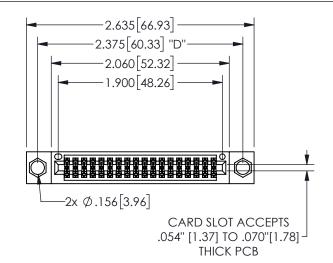

345/395 SERIES CARD EDGE CONNECTOR CONTACT CODE 555,556,558,559,560 DIMENSIONS

YOUR CONNECTION TO QUALITY & SERVICE

**EDAC INC** TORONTO, ONTARIO CANADA

THESE DRAWINGS AND SPECIFICATIONS ARE THE PROPERTY OF EDAC INC.,AND SHALL NOT BE REPRODUCED, OR COPIED OR USED AS THE BASIS FOR THE MANUFACTURE OR SALE OF APPARATUS WITHOUT WRITTEN PERMISSION.