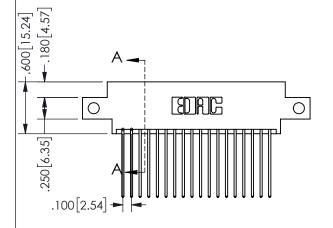

.160 4.06 .330[8.38] POINT OF CARD SLOT CONTACT .370 9.4

SECTION A-A

ORIGINAL 1

ISSUE NUMBER

**Contact Code 558** 

Contact Code 559

**Contact Code 560** 

INSULATOR MATERIAL: THERMOPLASTIC POLYESTER, UL 94V-0 DAP MATERIAL AVAILABLE UPON REQUEST

CONTACT MATERIAL; COPPER ALLOY CONTACT PLATING: GOLD ON THE MATING AREA, TIN PLATING ON THE CONTACT TAILS, NICKEL UNDERPLATE

345/395 SERIES CARD EDGE CONNECTOR CONTACT CODE 555,556,558,559,560 DIMENSIONS