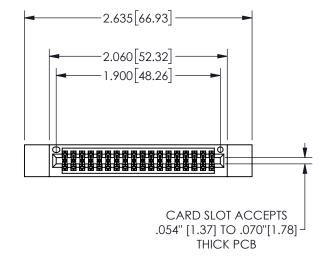

345/395 SERIES CARD EDGE CONNECTOR PART NUMBER: 345-036-541-812

YOUR CONNECTION TO QUALITY & SERVICE

**EDAC INC** TORONTO, ONTARIO CANADA

THESE DRAWINGS AND SPECIFICATIONS ARE THE PROPERTY OF EDAC INC.,AND SHALL NOT BE REPRODUCED,OR COPIED OR USED AS THE BASIS FOR THE MANUFACTURE OR SALE OF APPARATUS WITHOUT WRITTEN PERMISSION.

THIS IS A C.A.D. GENERATED DRAWING DO NOT MAKE MANUAL REVISIONS TO MASTER.

ISSUE NUMBER

ORIGINAL

1

<u>Contact Dimensions:</u>
541-Wire Wrap .025 Sq.(0.64 Sq.) - Tail LG=.750(19.05)
.100 (2.54) Contact Spacing x .200 (5.08) Row Spacing