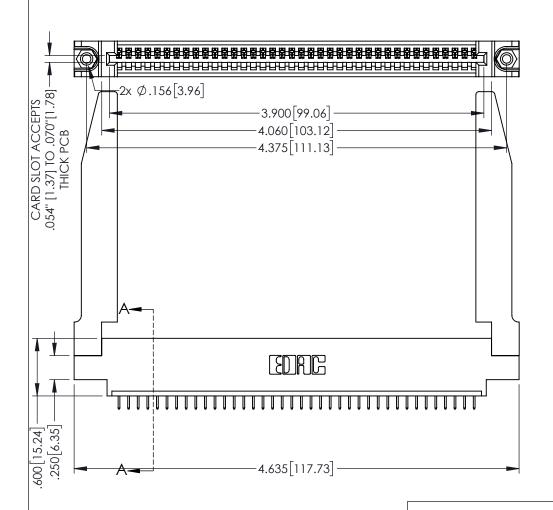

<u>Contact Dimensions:</u>
525-P.C. Tail .018 Sq.(0.46 Sq.) - Tail LG=.150(3.81)
.100 (2.54) Contact Spacing x .200 (5.08) Row Spacing

1

.160[4.06] POINT OF CONTACT CARD SLOT .330[8.38] **SECTION A-A** 

INSULATOR MATERIAL: THERMOPLASTIC PBT BLACK, UL 94V-0

CONTACT MATERIAL; COPPER TIN ALLOY CONTACT PLATING: GOLD ON THE MATING AREA, TIN PLATING ON THE CONTACT TAILS, NICKEL UNDERPLATE

| 345/395 SERIES CARD EDGE CONNECTOR |
|------------------------------------|
| PART NUMBER: 345-038-525-678       |